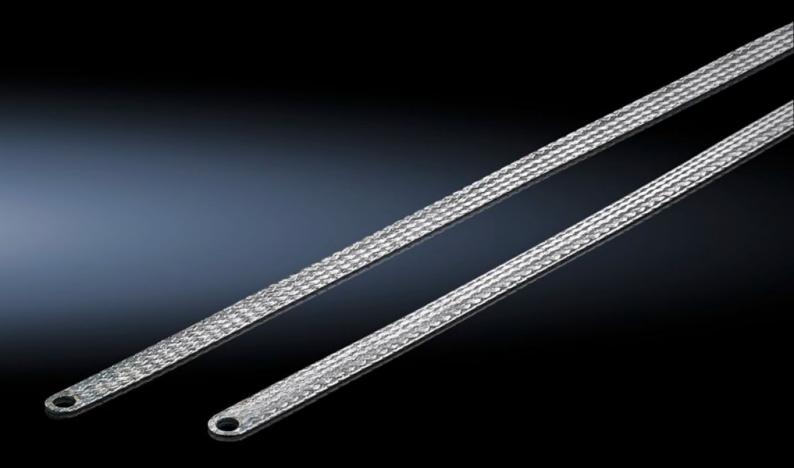

### SZ 2412.310 - Grounding Braid

Tin-plated copper, in various lengths and cross-sections with press-fit contact rings, to counteract the proximity effect at high frequencies, while offering flexible connection options.

#### **Features**

| Model No.             | SZ 2412.310                                                                                                                                                                                                    |
|-----------------------|----------------------------------------------------------------------------------------------------------------------------------------------------------------------------------------------------------------|
| Product description   | Tin-plated copper, in various lengths and cross-sections with press-<br>fit contact rings. Grounding braids counteract the proximity effect a<br>high frequencies, while offering flexible connection options. |
| Cross-section         | 10 mm²                                                                                                                                                                                                         |
| Connection            | M6 – M6                                                                                                                                                                                                        |
| Note                  | Please refer to the installation instructions or equipment grounding conductor brochure of the respective enclosure or housing system.                                                                         |
| Dimensions            | Length: 300 mm<br>Length: 11.8 "                                                                                                                                                                               |
| Packaging unit        | 10 pc(s).                                                                                                                                                                                                      |
| Net weight            | 0.3                                                                                                                                                                                                            |
| Gross weight          | 0.359                                                                                                                                                                                                          |
| Customs tariff number | 74198010                                                                                                                                                                                                       |
| EAN                   | 4028177022584                                                                                                                                                                                                  |
| ETIM 9                | EC000839                                                                                                                                                                                                       |
| ETIM 8                | EC000839                                                                                                                                                                                                       |
| ECLASS 8.0            | 27062302                                                                                                                                                                                                       |