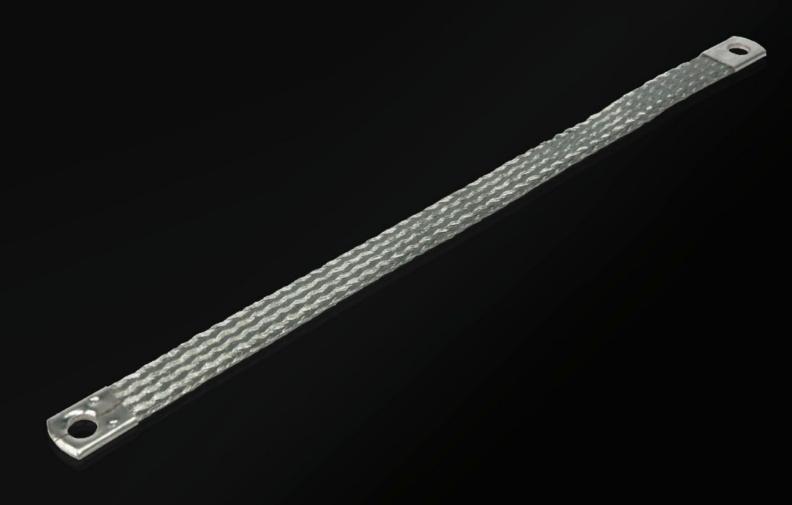

### SZ 2412.316 - Grounding Braid

Tin-plated copper, in various lengths and cross-sections with press-fit contact rings, to counteract the proximity effect at high frequencies, while offering flexible connection options.

#### **Features**

| Model No.             | SZ 2412.316                                                                                                                                                                                                     |
|-----------------------|-----------------------------------------------------------------------------------------------------------------------------------------------------------------------------------------------------------------|
| Product description   | Tin-plated copper, in various lengths and cross-sections with press-<br>fit contact rings. Grounding braids counteract the proximity effect at<br>high frequencies, while offering flexible connection options. |
| Cross-section         | 16 mm²                                                                                                                                                                                                          |
| Connection            | M8 – M8                                                                                                                                                                                                         |
| Note                  | Please refer to the installation instructions or equipment grounding conductor brochure of the respective enclosure or housing system.                                                                          |
| Dimensions            | Length: 300 mm<br>Length: 11.8 "                                                                                                                                                                                |
| Packaging unit        | 10 pc(s).                                                                                                                                                                                                       |
| Net weight            | 0.42                                                                                                                                                                                                            |
| Gross weight          | 0.52                                                                                                                                                                                                            |
| Customs tariff number | 74198010                                                                                                                                                                                                        |
| EAN                   | 4028177022591                                                                                                                                                                                                   |
| ETIM 9                | EC000839                                                                                                                                                                                                        |
| ETIM 8                | EC000839                                                                                                                                                                                                        |
| ECLASS 8.0            | 27062302                                                                                                                                                                                                        |