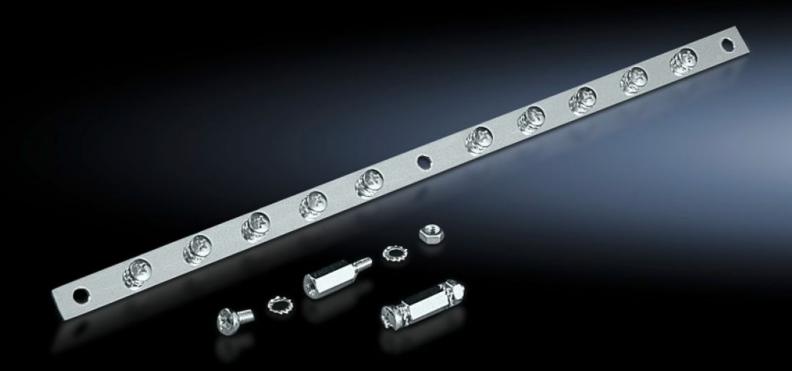

## PS 2413.375 - EMC shield bus

Made of corrosion-resistant steel strip, 75 mm<sup>2</sup> cross section, for cable shield contact.

## **Features**

| Model No.             | PS 2413.375                                                                                          |
|-----------------------|------------------------------------------------------------------------------------------------------|
| Product description   | Made of corrosion-resistant steel strip, 75 mm <sup>2</sup> cross section, for cable shield contact. |
| Supply includes       | Assembly components                                                                                  |
| Length                | 375 mm<br>14.8 ″                                                                                     |
| Number of connections | 10                                                                                                   |
| Packaging unit        | 1 pc(s).                                                                                             |
| Net weight            | 0.31                                                                                                 |
| Gross weight          | 0.313                                                                                                |
| Customs tariff number | 73269098                                                                                             |
| EAN                   | 4028177022614                                                                                        |
| ETIM 9                | EC000329                                                                                             |
| ETIM 8                | EC000329                                                                                             |
| ECLASS 8.0            | 27400605                                                                                             |