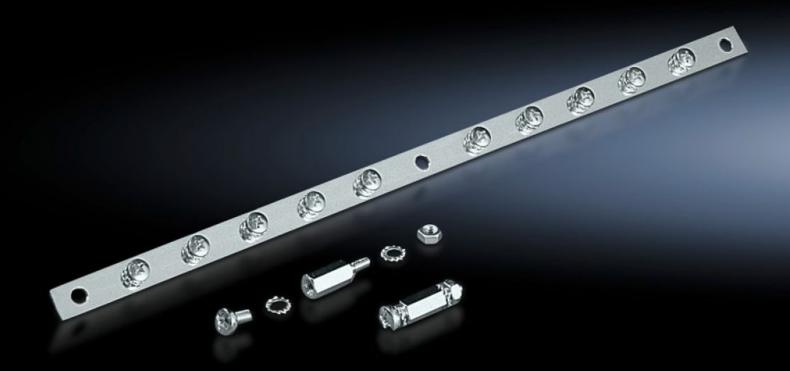

## PS 2413.550 - EMC shield bus

Made of corrosion-resistant steel strip, 75 mm<sup>2</sup> cross section, for cable shield contact.

## **Features**

| Model No.             | PS 2413.550                                                                                          |
|-----------------------|------------------------------------------------------------------------------------------------------|
| Product description   | Made of corrosion-resistant steel strip, 75 mm <sup>2</sup> cross section, for cable shield contact. |
| Supply includes       | Assembly components                                                                                  |
| Length                | 550 mm<br>21.7 ″                                                                                     |
| Number of connections | 16                                                                                                   |
| Packaging unit        | 1 pc(s).                                                                                             |
| Net weight            | 0.42                                                                                                 |
| Gross weight          | 0.46                                                                                                 |
| Customs tariff number | 73269098                                                                                             |
| EAN                   | 4028177163287                                                                                        |
| ETIM 9                | EC000329                                                                                             |
| ETIM 8                | EC000329                                                                                             |
| ECLASS 8.0            | 27400605                                                                                             |