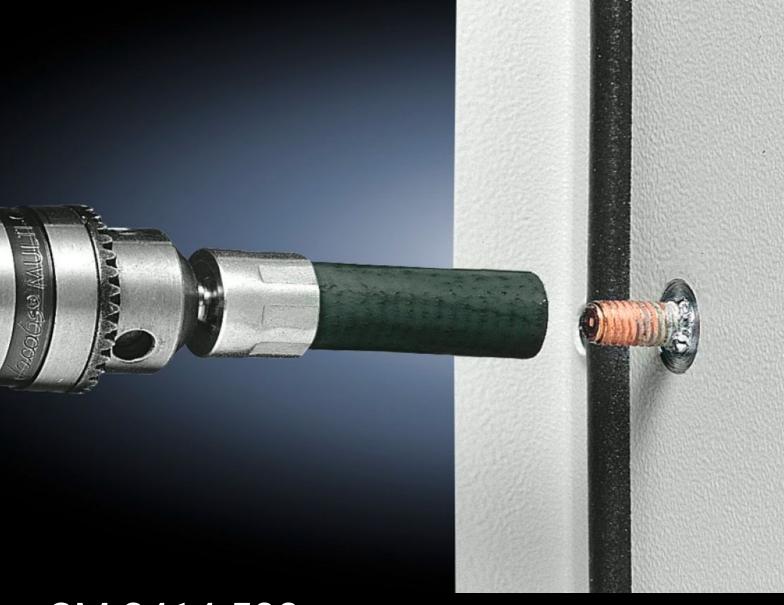

## SM 2414.500 - Contact Cutter

Enables EMC-compatible preparation of the contact point e.g. for grounding braids.

## **Features**

| Model No.             | SM 2414.500                                                                                                                                                                                              |
|-----------------------|----------------------------------------------------------------------------------------------------------------------------------------------------------------------------------------------------------|
| Version               | For grounding bolts                                                                                                                                                                                      |
| Product description   | The contact cutter enables EMC-compatible preparation of the contact point e.g. for grounding braids. Resin-bonded wire brush with guide pin for round system holes. With arbor for drill, grinder, etc. |
| Note on Model No.:    | Not necessary for VX and TS                                                                                                                                                                              |
| Packaging unit        | 1 pc(s).                                                                                                                                                                                                 |
| Net weight            | 0.039                                                                                                                                                                                                    |
| Gross weight          | 0.052                                                                                                                                                                                                    |
| Customs tariff number | 39269097                                                                                                                                                                                                 |
| EAN                   | 4028177149649                                                                                                                                                                                            |
| ETIM 9                | EC002625                                                                                                                                                                                                 |
| ETIM 8                | EC002625                                                                                                                                                                                                 |
| ECLASS 8.0            | 27189234                                                                                                                                                                                                 |