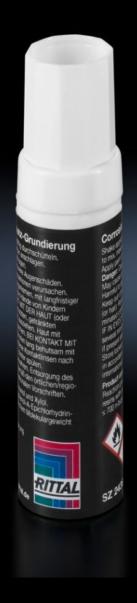

## SZ 2415.000 Contact Paint

State: 9/11/2025 (Source: rittal.com/us-en)

## SZ 2415.000 - Contact Paint

Prevents the corrosion of conductive, unprotected contact points.

## **Features**

| Model No.             | SZ 2415.000                                                                     |
|-----------------------|---------------------------------------------------------------------------------|
| Product description   | Contact paint prevents the corrosion of conductive, unprotected contact points. |
| Contents              | 12 ml                                                                           |
| Packaging unit        | 1 pc(s).                                                                        |
| Net weight            | 0.025                                                                           |
| Gross weight          | 0.031                                                                           |
| Customs tariff number | 32082090                                                                        |
| EAN                   | 4028177022645                                                                   |
| ETIM 9                | EC001899                                                                        |
| ETIM 8                | EC001899                                                                        |
| ECLASS 8.0            | 27409253                                                                        |