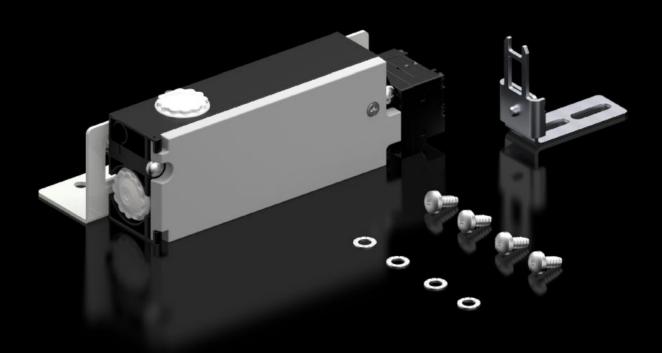

## SZ 2416.000 - Safety lock

Fitted to doors, to protect against contact with live electrical equipment while the master switch is ON.

#### **Features**

| Model No.                                       | SZ 2416.000                                                                                                                                                                    |
|-------------------------------------------------|--------------------------------------------------------------------------------------------------------------------------------------------------------------------------------|
| Product description                             | Fitted to doors, to protect against contact with live electrical equipment while the master switch is ON.                                                                      |
| Function principle                              | Locks the door when the main switch is ON.  Mains power (voltage) is only enabled whilst the door is closed.  Monitoring of the lock magnet via an additional closing contact. |
| Supply includes                                 | Lock<br>Actuator<br>Angle bracket<br>Fasteners                                                                                                                                 |
| Mounting tip                                    | In the case of double-door enclosures, the door-operated switch is required for the overlapping door to indicate "enclosure door closed"                                       |
| Suitable for                                    | Enclosure type: VX Enclosure type: VX SE Enclosure type: TS Enclosure type: AX                                                                                                 |
| Rated power Pel                                 | At 50 Hz: 11 VA<br>At 60 Hz: 11 VA                                                                                                                                             |
| Rated operating voltage                         | 230 V                                                                                                                                                                          |
| Rated insulation voltage                        | 400 V AC                                                                                                                                                                       |
| Rated impulse withstand voltage, phase to phase | 4000 V AC                                                                                                                                                                      |
| Packaging unit                                  | 1 pc(s).                                                                                                                                                                       |
| Net weight                                      | 0.7                                                                                                                                                                            |
| Gross weight                                    | 0.821                                                                                                                                                                          |
| Customs tariff number                           | 83015000                                                                                                                                                                       |
|                                                 |                                                                                                                                                                                |