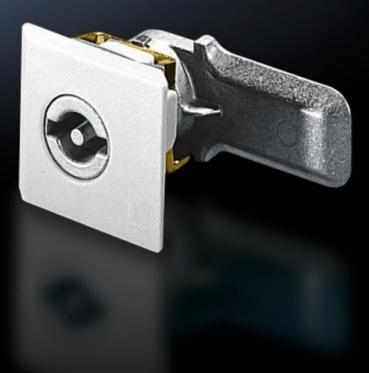

## SZ 2420.000 Cam lock

State: 9/7/2025 (Source: rittal.com/us-en)

POWER DISTRIBUTION >> CLIMATE CONTROL

IT INFRASTRUCTURE SOFTWARE & SERVICES

FRIEDHELM LOH GROUP

ENCLOSURES

## SZ 2420.000 - Cam lock

Alternative to the standard cam lock in various designs.