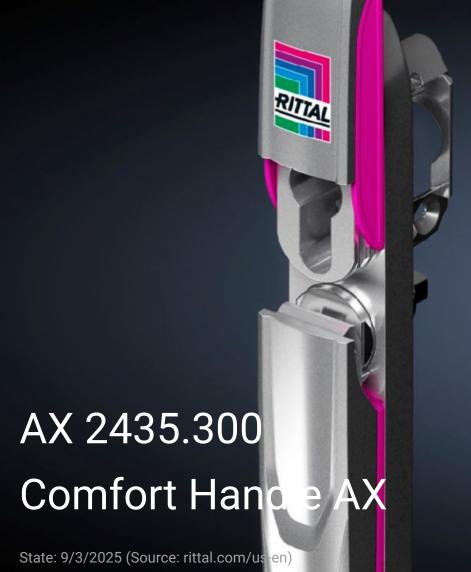

## AX 2435.300 - Comfort Handle AX

The unlocked handle folds out forwards and is pivoted to open the enclosure.

## **Features**

| Model No.                   | AX 2435.300                                                                                                                                                                                        |
|-----------------------------|----------------------------------------------------------------------------------------------------------------------------------------------------------------------------------------------------|
| Version                     | For lock inserts and semi-cylinder                                                                                                                                                                 |
| Product description         | The unlocked handle folds out forwards and is pivoted to open the enclosure.                                                                                                                       |
| Material                    | Precision-cast stainless steel                                                                                                                                                                     |
| Lock                        | Lock version: Prepared for version A lock inserts, installation of semi-cylinders 40 or 45 mm total length (according to DIN 18 252) or safety and push-button lock inserts with a length of 40 mm |
| Suitable for enclosure type | AX with 3-point lock system                                                                                                                                                                        |
| Packaging unit              | 1 pc(s).                                                                                                                                                                                           |
| Net weight                  | 0.55                                                                                                                                                                                               |
| Gross weight                | 0.689                                                                                                                                                                                              |
| Customs tariff number       | 83024110                                                                                                                                                                                           |
| EAN                         | 4028177938182                                                                                                                                                                                      |
| ETIM 9                      | EC000327                                                                                                                                                                                           |
| ETIM 8                      | EC000327                                                                                                                                                                                           |
| ECLASS 8.0                  | 27409217                                                                                                                                                                                           |
|                             |                                                                                                                                                                                                    |