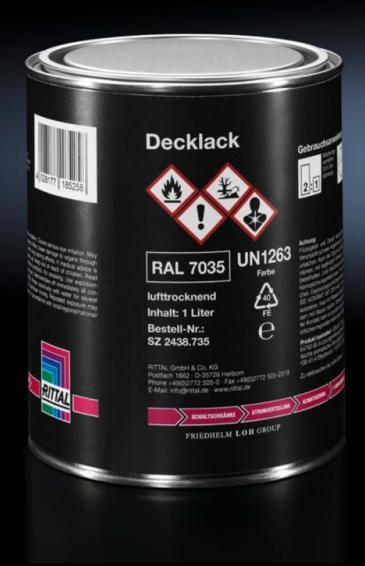

## SZ 2438.735 - Primer/paint

For touch up and repair of powder-coated, wet-painted surfaces.

## **Features**

| Model No.             | SZ 2438.735                                                                       |
|-----------------------|-----------------------------------------------------------------------------------|
| Product description   | For touching up and repairing powder-coated and wet-painted surfaces, air-drying. |
| Color                 | RAL 7035                                                                          |
| Content               | 1,000 ml                                                                          |
| Delivery form         | Tin                                                                               |
| Packaging unit        | 1 pc(s).                                                                          |
| Net weight            | 1.023                                                                             |
| Gross weight          | 1.223                                                                             |
| Customs tariff number | 32082090                                                                          |
| EAN                   | 4028177185258                                                                     |
| ETIM 9                | EC001899                                                                          |
| ETIM 8                | EC001899                                                                          |
| ECLASS 8.0            | 27409253                                                                          |