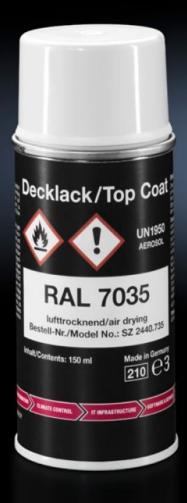

## SZ 2440.735 - Primer/paint

For touch up and repair of powder-coated, wet-painted surfaces.

## Features

| Model No.             | SZ 2440.735                                                                       |
|-----------------------|-----------------------------------------------------------------------------------|
| Product description   | For touching up and repairing powder-coated and wet-painted surfaces, air-drying. |
| Color                 | RAL 7035                                                                          |
| Content               | 150 ml                                                                            |
| Delivery form         | Spray can                                                                         |
| Packaging unit        | 1 pc(s).                                                                          |
| Net weight            | 0.176                                                                             |
| Gross weight          | 0.186                                                                             |
| Customs tariff number | 32082090                                                                          |
| EAN                   | 4028177185265                                                                     |
| ETIM 9                | EC001899                                                                          |
| ETIM 8                | EC001899                                                                          |
| ECLASS 8.0            | 27409253                                                                          |