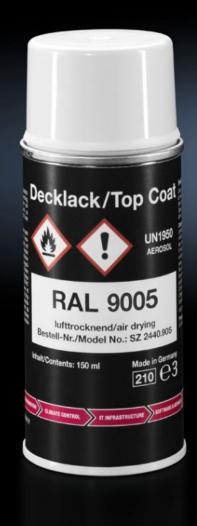

## SZ 2440.905 Primer/paint

State: 9/9/2025 (Source: rittal.com/us-en)

## SZ 2440.905 - Primer/paint

For touch up and repair of powder-coated, wet-painted surfaces.

## **Features**

| Model No.             | SZ 2440.905                                                                       |
|-----------------------|-----------------------------------------------------------------------------------|
| Product description   | For touching up and repairing powder-coated and wet-painted surfaces, air-drying. |
| Color                 | RAL 9005                                                                          |
| Content               | 150 ml                                                                            |
| Delivery form         | Spray can                                                                         |
| Packaging unit        | 1 pc(s).                                                                          |
| Net weight            | 0.179                                                                             |
| Gross weight          | 0.18                                                                              |
| Customs tariff number | 32082090                                                                          |
| EAN                   | 4028177518797                                                                     |
| ETIM 9                | EC001899                                                                          |
| ETIM 8                | EC001899                                                                          |
| ECLASS 8.0            | 27409253                                                                          |