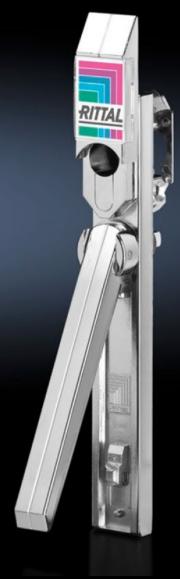

## SZ 2452.000 - Ergoform-S Lock System

To fit out alternate lock systems such as semi-cylinders, lock inserts, etc.

#### **Features**

| Model No.                   | SZ 2452.000                                                                                                                                                                                                                                                                                      |
|-----------------------------|--------------------------------------------------------------------------------------------------------------------------------------------------------------------------------------------------------------------------------------------------------------------------------------------------|
| Version                     | Standard                                                                                                                                                                                                                                                                                         |
| Product description         | The unlocked handle folds out forwards and is pivoted to open the enclosure.                                                                                                                                                                                                                     |
| Material                    | Die-cast zinc                                                                                                                                                                                                                                                                                    |
| Surface finish              | Powder-coated                                                                                                                                                                                                                                                                                    |
| Color                       | Matt nickel-plated                                                                                                                                                                                                                                                                               |
| Lock                        | Lock version: Prepared for version A lock inserts, installation of semi-cylinders 40 or 45 mm total length (according to DIN 18 252) or safety and push-button lock inserts with a length of 40 mm                                                                                               |
| Suitable for enclosure type | AE with 3-point lock Basic AE with 3-point lock Wall-mounted housing AE with 3-point lock TP pedestals One-piece console TP console door TP universal console AE with 3-point lock, stainless steel Basic AE with 3-point lock, stainless steel One-piece console, console door, stainless steel |
| Packaging unit              | 1 pc(s).                                                                                                                                                                                                                                                                                         |
| Net weight                  | 0.496                                                                                                                                                                                                                                                                                            |
| Gross weight                | 0.516                                                                                                                                                                                                                                                                                            |
| Customs tariff number       | 83024110                                                                                                                                                                                                                                                                                         |
| EAN                         | 4028177023314                                                                                                                                                                                                                                                                                    |
| ETIM 9                      | EC000327                                                                                                                                                                                                                                                                                         |
|                             | EG000327                                                                                                                                                                                                                                                                                         |