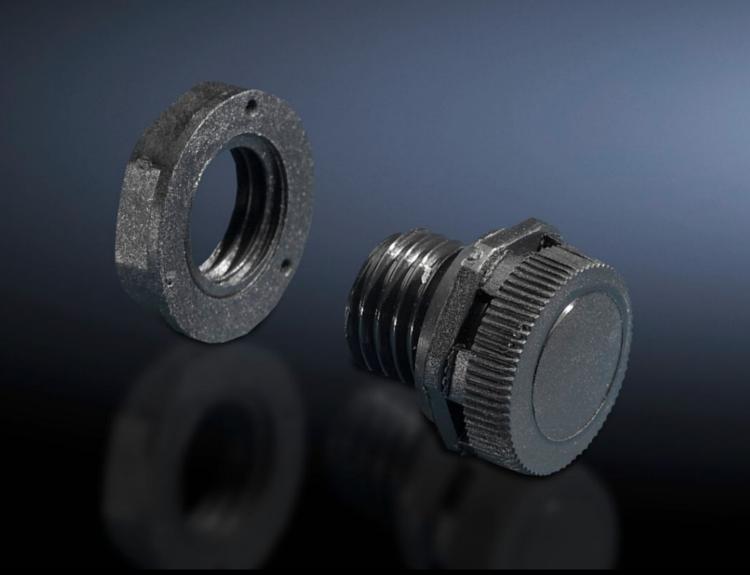

## SZ 2459.500 - Pressure relief stoppers

Pressure relief plug in polyamide, with integrated sealing membrane, specifically for exposure to changing climatic conditions (e.g. with outdoor installation).

#### **Features**

| Model No.                               | SZ 2459.500                                                                                                                                                                                                                                                                                                                                                                                                                 |
|-----------------------------------------|-----------------------------------------------------------------------------------------------------------------------------------------------------------------------------------------------------------------------------------------------------------------------------------------------------------------------------------------------------------------------------------------------------------------------------|
| Product description                     | Pressure differences can cause condensation to form in sealed housings, especially when the housing is exposed to changing climatic conditions. The integrated sealing membrane in pressure relief plugs largely prevents these pressure differences and the build-up of condensate, as well as protecting against the penetration of moisture from outside. Installation is in vertical surfaces, to protect against dirt. |
| Technical specifications                | Air permeability up to 120 liters/hour with a pressure difference of 70 mbar Connection thread M12 x 1.5 For fitting in material thicknesses up to 4 mm                                                                                                                                                                                                                                                                     |
| Material                                | Polyamide                                                                                                                                                                                                                                                                                                                                                                                                                   |
| Color                                   | Similar to RAL 9005                                                                                                                                                                                                                                                                                                                                                                                                         |
| Supply includes                         | Incl. lock nut                                                                                                                                                                                                                                                                                                                                                                                                              |
| Type rating according to UL 50E         | Type 1 Type 4 Type 4X                                                                                                                                                                                                                                                                                                                                                                                                       |
| Protection category IP to IEC 60<br>529 | IP 68<br>IP X8                                                                                                                                                                                                                                                                                                                                                                                                              |
| Packaging unit                          | 5 pc(s).                                                                                                                                                                                                                                                                                                                                                                                                                    |
| Net weight                              | 0.015                                                                                                                                                                                                                                                                                                                                                                                                                       |
| Gross weight                            | 0.02                                                                                                                                                                                                                                                                                                                                                                                                                        |
| Customs tariff number                   | 39269097                                                                                                                                                                                                                                                                                                                                                                                                                    |
| EAN                                     | 4028177516960                                                                                                                                                                                                                                                                                                                                                                                                               |
| ETIM 9                                  | EC002009                                                                                                                                                                                                                                                                                                                                                                                                                    |