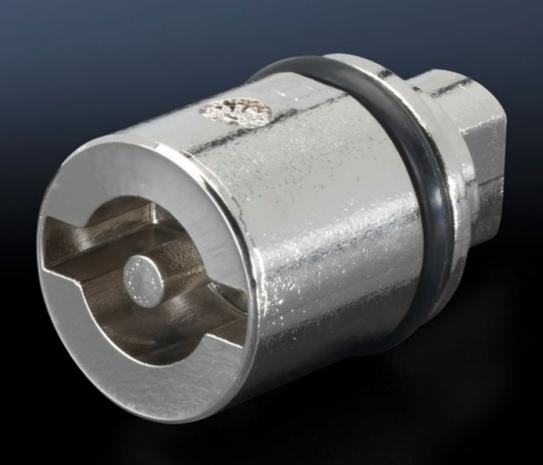

## SZ 2466.000 - Lock Insert

Alternate lock inserts such as triangular, square, screwdriver, Daimler, Fiat, double-bit.

#### **Features**

| Model No.                     | SZ 2466.000                                          |
|-------------------------------|------------------------------------------------------|
| Version                       | A                                                    |
| Material                      | Die-cast zinc                                        |
| Length                        | 27 mm                                                |
|                               | 1.06 ″                                               |
| Installation in handle system | Comfort Handle AX                                    |
|                               | Mini-Comfort Handle AX                               |
|                               | Ergoform-S handle Standard                           |
|                               | Ergoform-S handle Standard for KS plastic enclosures |
| Lock                          | Lock Insert: 3 mm double-bit                         |
| Suitable for enclosure type   | KX E-Box                                             |
| •                             | AX                                                   |
|                               | AX IT                                                |
|                               | Operating housings AX                                |
|                               | AX plastic                                           |
|                               | EB                                                   |
|                               | BG                                                   |
|                               | AE                                                   |
|                               | TE                                                   |
|                               | TP desk unit and top piece                           |
|                               | TP pedestals                                         |
|                               | One-piece console TP console cover                   |
|                               | One-piece console TP console door                    |
|                               | TP universal console                                 |
|                               | CX One-Piece Console                                 |
|                               | CX console                                           |
|                               | CX Desk Unit                                         |
|                               | CX Pedestal                                          |
| Packaging unit                | 1 pc(s).                                             |
| Net weight                    | 0.018                                                |