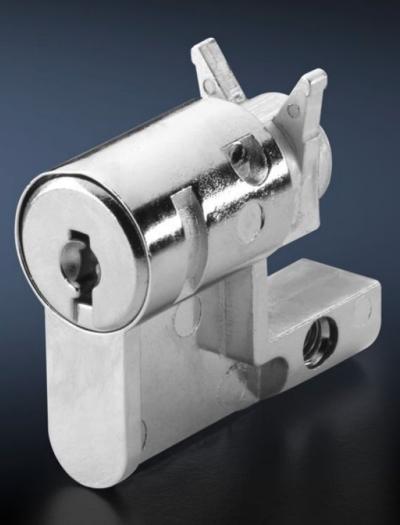

## SZ 2467.000 - Semi-cylinder For handle systems

Profile half cylinder with safety insert lock no. 3524 E.