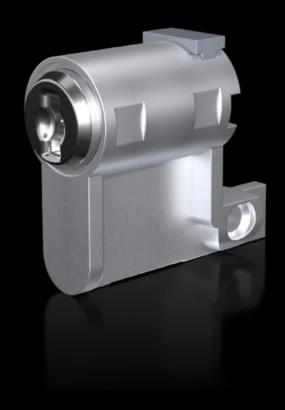

## SZ 2469.100 - Semi-cylinder For handle systems

Profile semi-cylinder with push button and safety insert lock no. 12321.