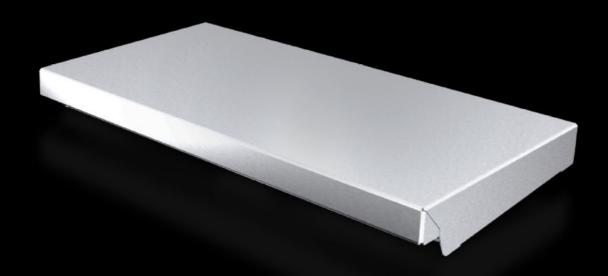

## AX 2472.010 - Canopy for AX

The sloping protective roof reliably protects the enclosure from standing moisture and other dirt from above.

#### **Features**

| Model No.                       | AX 2472.010                                                                                                   |
|---------------------------------|---------------------------------------------------------------------------------------------------------------|
| Product description             | The sloping protective roof reliably protects the enclosure from standing moisture and other dirt from above. |
| Material                        | Stainless steel 1.4301 (AISI 304)                                                                             |
| Surface finish                  | Brushed, grain 240                                                                                            |
| Supply includes                 | Assembly components                                                                                           |
| Installation options            | Can be screw-fastened for dynamic loads                                                                       |
| Dimensions                      | Height: 37 mm<br>Height: 1.46 ″                                                                               |
| Type rating according to UL 50E | Type 1 Type 3R Type 4 Type 4X Type 12                                                                         |