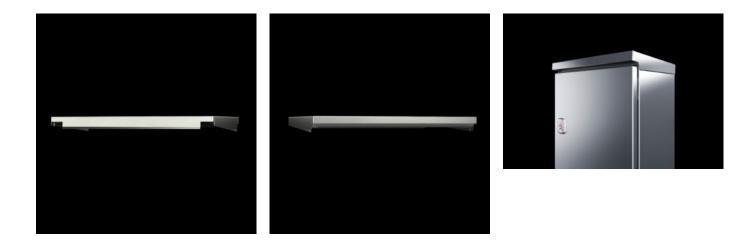

# AX 2473.010 - Canopy for AX

The sloping protective roof reliably protects the enclosure from standing moisture and other dirt from above.