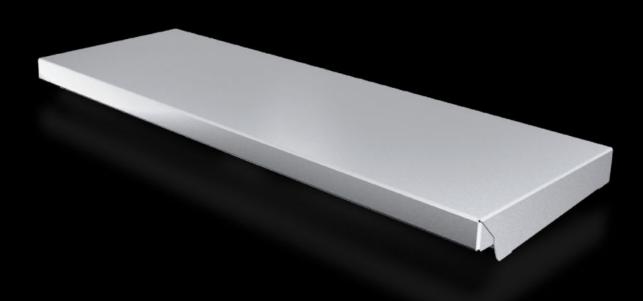

# AX 2473.010 - Canopy for AX

The sloping protective roof reliably protects the enclosure from standing moisture and other dirt from above.