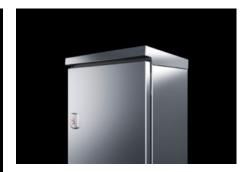

## AX 2475.010 - Canopy for AX

The sloping protective roof reliably protects the enclosure from standing moisture and other dirt from above.

#### **Features**

| Model No.                       | AX 2475.010                                                                                                   |
|---------------------------------|---------------------------------------------------------------------------------------------------------------|
| Product description             | The sloping protective roof reliably protects the enclosure from standing moisture and other dirt from above. |
| Material                        | Stainless steel 1.4301 (AISI 304)                                                                             |
| Surface finish                  | Brushed, grain 240                                                                                            |
| Supply includes                 | Assembly components                                                                                           |
| Installation options            | Can be screw-fastened for dynamic loads                                                                       |
| Dimensions                      | Height: 43 mm<br>Height: 1.69 ″                                                                               |
| Type rating according to UL 50E | Type 1 Type 3R Type 4 Type 4X Type 12                                                                         |