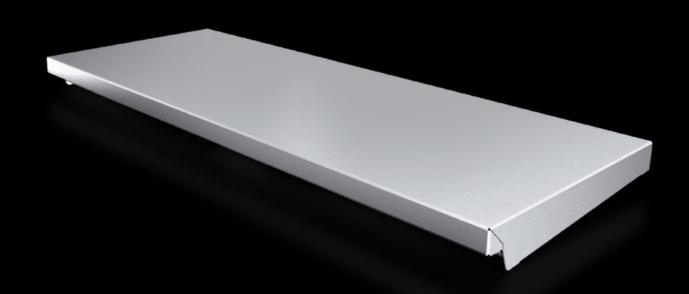

## AX 2475.010 - Canopy for AX

The sloping protective roof reliably protects the enclosure from standing moisture and other dirt from above.

#### **Features**

| Model No.                       | AX 2475.010                                                                                                   |
|---------------------------------|---------------------------------------------------------------------------------------------------------------|
| Product description             | The sloping protective roof reliably protects the enclosure from standing moisture and other dirt from above. |
| Material                        | Stainless steel 1.4301 (AISI 304)                                                                             |
| Surface finish                  | Brushed, grain 240                                                                                            |
| Supply includes                 | Assembly components                                                                                           |
| Installation options            | Can be screw-fastened for dynamic loads                                                                       |
| Dimensions                      | Height: 43 mm<br>Height: 1.69 ″                                                                               |
| Type rating according to UL 50E | Type 1 Type 3R Type 4 Type 4X Type 12                                                                         |