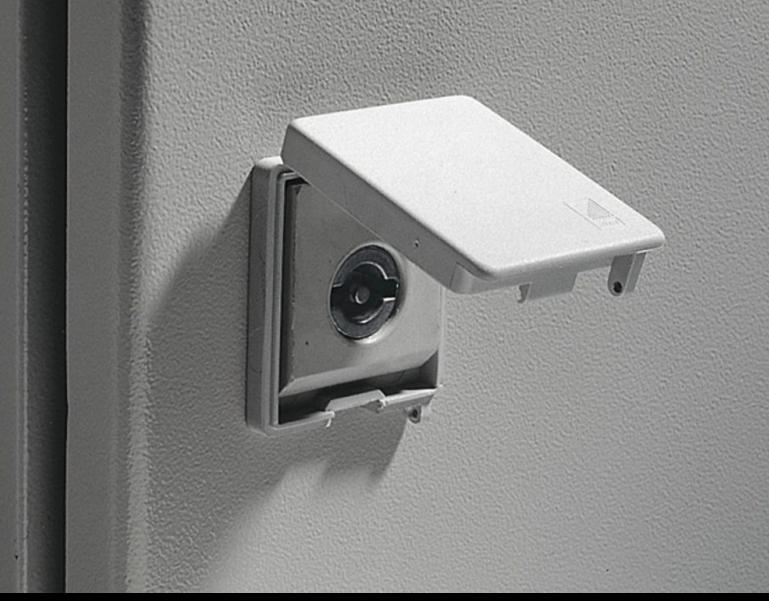

## SZ 2476.000 Lock Cover

State: 9/6/2025 (Source: rittal.com/us-en)

## SZ 2476.000 - Lock Cover Prepared for Sealing

For use in all enclosure types with Rittal-specific locks.

## **Features**

| Model No.             | SZ 2476.000                                                |
|-----------------------|------------------------------------------------------------|
| Product description   | For use in all enclosure types with Rittal-specific locks. |
| Material              | Polyamide                                                  |
| Color                 | RAL 7035                                                   |
| Packaging unit        | 2 pc(s).                                                   |
| Net weight            | 0.02                                                       |
| Gross weight          | 0.024                                                      |
| Customs tariff number | 83016000                                                   |
| EAN                   | 4028177024588                                              |
| ETIM 9                | EC002625                                                   |
| ETIM 8                | EC002625                                                   |
| ECLASS 8.0            | 27189234                                                   |