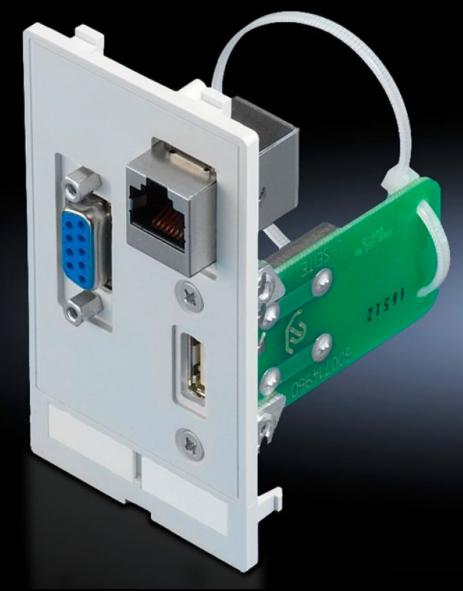

# SZ 2482.570 - Replacement interface inserts for mounting frame, modular interface flap

Replacement interface for installation in a mounting frame.

#### Features

| Model No.             | SZ 2482.570                                                                              |
|-----------------------|------------------------------------------------------------------------------------------|
| Version               | Interface inserts for USB A (jack/jack), RJ 45 (jack/jack, Cat 5e),<br>SUB-D9 (jack/pin) |
| Product description   | Replacement interface for installation in a mounting frame.                              |
| Function principle    | Can be used in a single or double mounting frame.                                        |
| Material              | Plastic, PBTP, basic material to UL 94-V0                                                |
| Packaging unit        | 1 pc(s).                                                                                 |
| Net weight            | 0.094                                                                                    |
| Gross weight          | 0.095                                                                                    |
| Customs tariff number | 85369095                                                                                 |
| EAN                   | 4028177490840                                                                            |
| ETIM 9                | EC002625                                                                                 |
| ETIM 8                | EC002625                                                                                 |
| ECLASS 8.0            | 27189234                                                                                 |