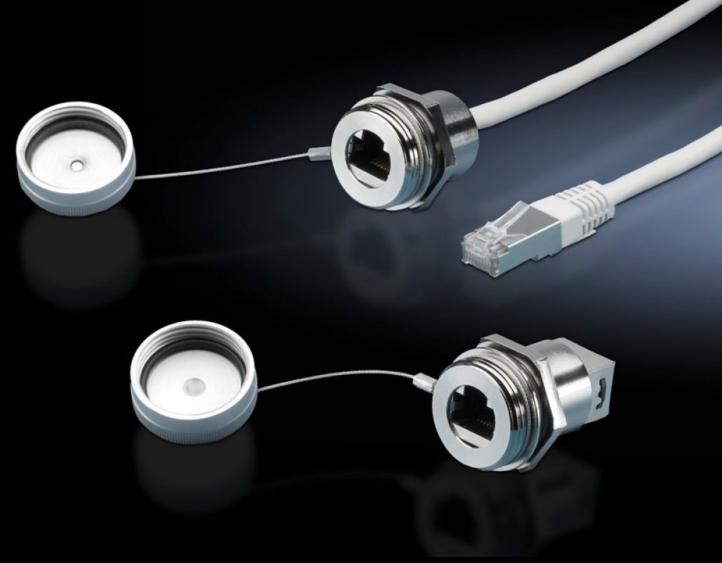

## SZ 2482.700 - Interface extension with wall connection

To extend the internal housing interfaces - e.g. from industrial PCs and switches - to the outside of the enclosure.

#### **Features**

| Model No.                               | SZ 2482.700                                                                                                                                                                                                    |
|-----------------------------------------|----------------------------------------------------------------------------------------------------------------------------------------------------------------------------------------------------------------|
| Version                                 | RJ45 wall-mounted jack on internal connector                                                                                                                                                                   |
| Product description                     | To extend the internal housing interfaces, e.g., from industrial PCs and switches to the outside of the enclosure. The wall connection only takes up as much space as a switch.                                |
| Benefits                                | Rapid access for maintenance work The protection category of the enclosure is preserved The lock nut cuts automatically into the spray-finish, thereby creating a conductive connection Captive protective cap |
| Material                                | Housing: Brass<br>Cover: Aluminum<br>Seal: Polyamide                                                                                                                                                           |
| Surface finish                          | Housing: Nickel-plated<br>Cover: Natural anodized                                                                                                                                                              |
| Length                                  | 0.5 m<br>19.7 ″                                                                                                                                                                                                |
| Dimensions                              | Length: 0.5 m<br>Length: 19.7 ″                                                                                                                                                                                |
| For wall thickness (max.)               | 1 - 6 mm<br>0.04 - 0.24 ″                                                                                                                                                                                      |
| Protection category IP to IEC 60<br>529 | IP67 with cover closed                                                                                                                                                                                         |
| Packaging unit                          | 1 pc(s).                                                                                                                                                                                                       |
| Net weight                              | 0.07                                                                                                                                                                                                           |
| Gross weight                            | 0.077                                                                                                                                                                                                          |