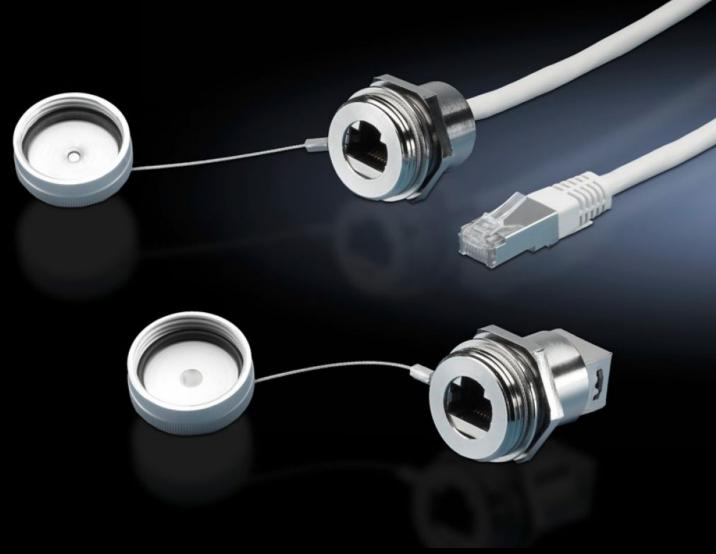

## SZ 2482.710 - Interface extension with wall connection

To extend the internal housing interfaces - e.g. from industrial PCs and switches - to the outside of the enclosure.

#### **Features**

| Model No.                               | SZ 2482.710                                                                                                                                                                                                    |
|-----------------------------------------|----------------------------------------------------------------------------------------------------------------------------------------------------------------------------------------------------------------|
| Version                                 | RJ45 wall-mounted jack on internal connector                                                                                                                                                                   |
| Product description                     | To extend the internal housing interfaces, e.g., from industrial PCs and switches to the outside of the enclosure. The wall connection only takes up as much space as a switch.                                |
| Benefits                                | Rapid access for maintenance work The protection category of the enclosure is preserved The lock nut cuts automatically into the spray-finish, thereby creating a conductive connection Captive protective cap |
| Material                                | Housing: Brass<br>Cover: Aluminum<br>Seal: Polyamide                                                                                                                                                           |
| Surface finish                          | Housing: Nickel-plated<br>Cover: Natural anodized                                                                                                                                                              |
| Length                                  | 1 m<br>39.4 ″                                                                                                                                                                                                  |
| Dimensions                              | Length: 1 m<br>Length: 39.4 "                                                                                                                                                                                  |
| For wall thickness (max.)               | 1 - 6 mm<br>0.04 - 0.24 ″                                                                                                                                                                                      |
| Protection category IP to IEC 60<br>529 | IP67 with cover closed                                                                                                                                                                                         |
| Packaging unit                          | 1 pc(s).                                                                                                                                                                                                       |
| Net weight                              | 0.079                                                                                                                                                                                                          |
| Gross weight                            | 0.096                                                                                                                                                                                                          |