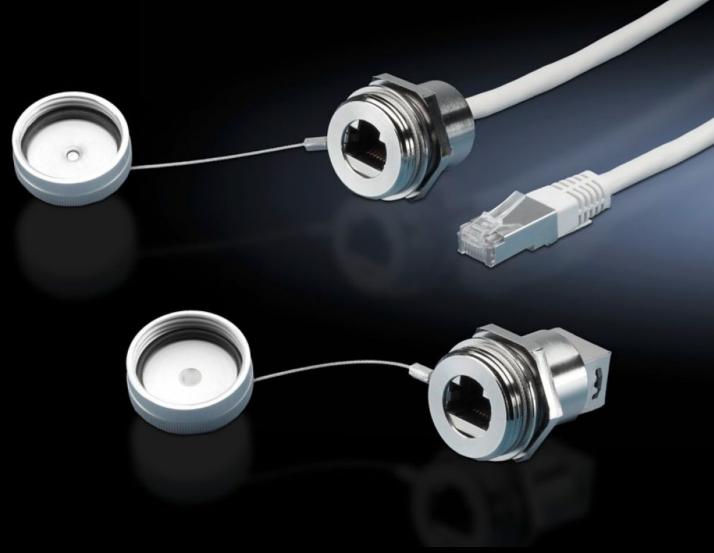

## SZ 2482.720 - Interface extension with wall connection

To extend the internal housing interfaces - e.g. from industrial PCs and switches - to the outside of the enclosure.

#### **Features**

| Model No.                               | SZ 2482.720                                                                                                                                                                                                    |
|-----------------------------------------|----------------------------------------------------------------------------------------------------------------------------------------------------------------------------------------------------------------|
| Version                                 | RJ45 wall-mounted jack on internal connector                                                                                                                                                                   |
| Product description                     | To extend the internal housing interfaces, e.g., from industrial PCs and switches to the outside of the enclosure. The wall connection only takes up as much space as a switch.                                |
| Benefits                                | Rapid access for maintenance work The protection category of the enclosure is preserved The lock nut cuts automatically into the spray-finish, thereby creating a conductive connection Captive protective cap |
| Material                                | Housing: Brass<br>Cover: Aluminum<br>Seal: Polyamide                                                                                                                                                           |
| Surface finish                          | Housing: Nickel-plated<br>Cover: Natural anodized                                                                                                                                                              |
| Length                                  | 2 m<br>78.7 ″                                                                                                                                                                                                  |
| Dimensions                              | Length: 2 m<br>Length: 78.7 ″                                                                                                                                                                                  |
| For wall thickness (max.)               | 1 - 6 mm<br>0.04 - 0.24 ″                                                                                                                                                                                      |
| Protection category IP to IEC 60<br>529 | IP67 with cover closed                                                                                                                                                                                         |
| Packaging unit                          | 1 pc(s).                                                                                                                                                                                                       |
| Net weight                              | 0.119                                                                                                                                                                                                          |
| Gross weight                            | 0.132                                                                                                                                                                                                          |