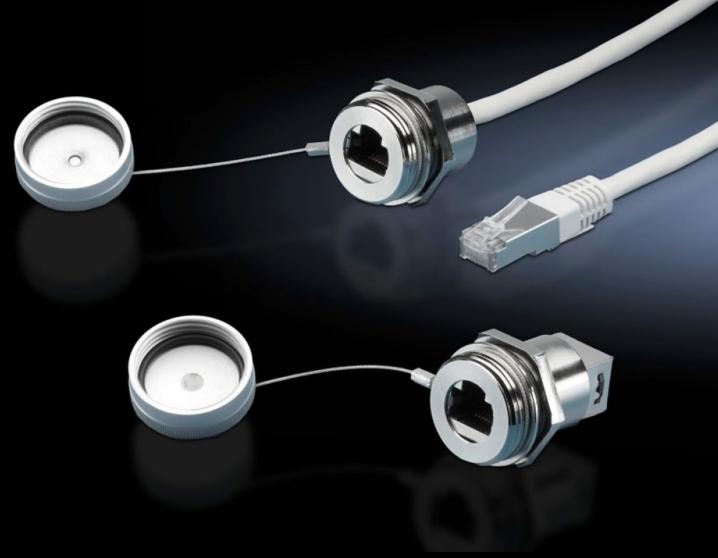

### SZ 2482.730 - RJ45 installation module

Built-in module for interface extension with wall connection from outlet to outlet or outlet to connector.

#### **Features**

| Model No.                               | SZ 2482.730                                                                                                                                                                                                    |
|-----------------------------------------|----------------------------------------------------------------------------------------------------------------------------------------------------------------------------------------------------------------|
| Version                                 | RJ45 wall-mounted jack on internal jack                                                                                                                                                                        |
| Product description                     | To extend the internal housing interfaces, e.g., from industrial PCs and switches to the outside of the enclosure. The wall connection only takes up as much space as a switch.                                |
| Benefits                                | Rapid access for maintenance work The protection category of the enclosure is preserved The lock nut cuts automatically into the spray-finish, thereby creating a conductive connection Captive protective cap |
| Material                                | Housing: Brass<br>Cover: Aluminum<br>Seal: Polyamide                                                                                                                                                           |
| Surface finish                          | Housing: Nickel-plated<br>Cover: Natural anodized                                                                                                                                                              |
| For wall thickness (max.)               | 1 - 6 mm<br>0.04 - 0.24 ″                                                                                                                                                                                      |
| Protection category IP to IEC 60<br>529 | IP67 with cover closed                                                                                                                                                                                         |
| Packaging unit                          | 1 pc(s).                                                                                                                                                                                                       |
| Net weight                              | 0.048                                                                                                                                                                                                          |
| Gross weight                            | 0.058                                                                                                                                                                                                          |
| Customs tariff number                   | 85369095                                                                                                                                                                                                       |
| EAN                                     | 4028177550247                                                                                                                                                                                                  |
| ETIM 9                                  | EC001121                                                                                                                                                                                                       |
| ETIM 8                                  | EC001121                                                                                                                                                                                                       |