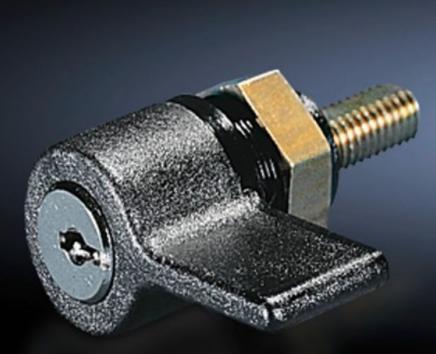

## SZ 2485.000 - Plastic Handles

Alternative to standard lock inserts, for use with or without a lock cylinder.

## Features

| Model No.                   | SZ 2485.000                                                                                                             |
|-----------------------------|-------------------------------------------------------------------------------------------------------------------------|
| Version                     | C                                                                                                                       |
| Color                       | RAL 9011                                                                                                                |
| Supply includes             | with 2 keys                                                                                                             |
| Note on Model No.:          | Not suitable for AE 1018.600                                                                                            |
| Lock                        | Lock Insert: with cylinder insert, lock no. 3524 E                                                                      |
| Suitable for enclosure type | AE with cam, stainless steel<br>Basic AE with cam, stainless steel<br>One-piece console, console cover, stainless steel |
| Packaging unit              | 1 pc(s).                                                                                                                |
| Net weight                  | 0.06                                                                                                                    |
| Gross weight                | 0.069                                                                                                                   |
| Customs tariff number       | 39269097                                                                                                                |
| EAN                         | 4028177024779                                                                                                           |
|                             |                                                                                                                         |