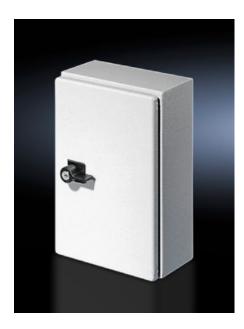

## SZ 2485.000 - Plastic Handles

Alternative to standard lock inserts, for use with or without a lock cylinder.

## Features

| Model No.                   | SZ 2485.000                                                                                                             |
|-----------------------------|-------------------------------------------------------------------------------------------------------------------------|
| Version                     | C                                                                                                                       |
| Color                       | RAL 9011                                                                                                                |
| Supply includes             | with 2 keys                                                                                                             |
| Note on Model No.:          | Not suitable for AE 1018.600                                                                                            |
| Lock                        | Lock Insert: with cylinder insert, lock no. 3524 E                                                                      |
| Suitable for enclosure type | AE with cam, stainless steel<br>Basic AE with cam, stainless steel<br>One-piece console, console cover, stainless steel |
| Packaging unit              | 1 pc(s).                                                                                                                |
| Net weight                  | 0.06                                                                                                                    |
| Gross weight                | 0.069                                                                                                                   |
| Customs tariff number       | 39269097                                                                                                                |
| EAN                         | 4028177024779                                                                                                           |
|                             |                                                                                                                         |