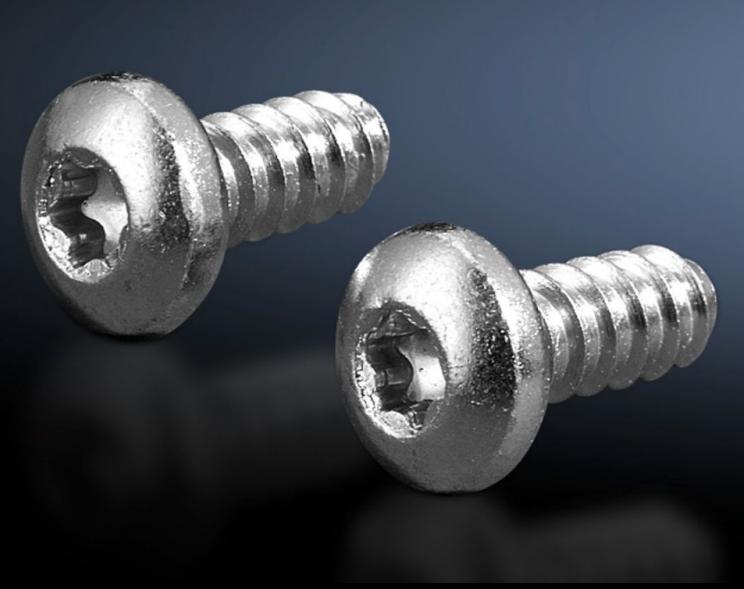

## SZ 2486.400 - Metal multi-tooth screws

Multi-tooth drive for optimum transmission of torques, extended tool life and increased safety and reliability when tightening and loosening screw connections.

## **Features**

| Model No.             | SZ 2486.400                                                                                                                                                     |
|-----------------------|-----------------------------------------------------------------------------------------------------------------------------------------------------------------|
| Version               | Multi-tooth carbon steel screws for stainless steel                                                                                                             |
| Product description   | Multi-tooth drive for optimum transmission of torques, extended tool life and increased safety and reliability when tightening and loosening screw connections. |
| Applications          | For Ø 4.5 or 4.7 mm round holes in the enclosure profile, punched rails and punched section without mounting flange                                             |
| Dimensions            | Thread: 5 Thread length: 13 mm Thread: 5 Thread length: 0.51 ″                                                                                                  |
| Thread                | 5                                                                                                                                                               |
| Packaging unit        | 300 pc(s).                                                                                                                                                      |
| Net weight            | 0.9                                                                                                                                                             |
| Gross weight          | 1.1                                                                                                                                                             |
| Customs tariff number | 73181900                                                                                                                                                        |
| EAN                   | 4028177919266                                                                                                                                                   |
| ETIM 9                | EC000889                                                                                                                                                        |
| ETIM 8                | EC000889                                                                                                                                                        |
| ECLASS 8.0            | 23110112                                                                                                                                                        |