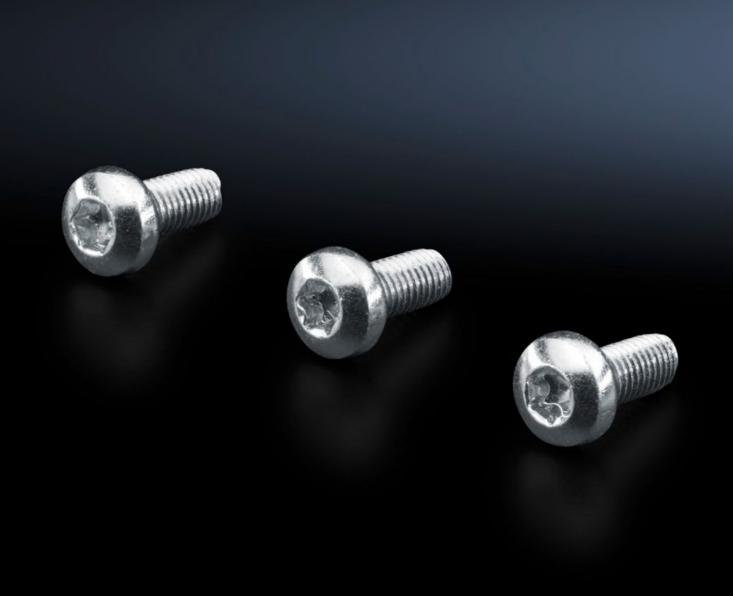

## SZ 2489.500 - Self-tapping screws

For  $\emptyset$  4.5 mm round holes in the enclosure profile, punched rails or punched section without mounting flange.

## **Features**

| Model No.             | SZ 2489.500                                                                                                         |
|-----------------------|---------------------------------------------------------------------------------------------------------------------|
| Version               | Pan-head screws, multi-tooth                                                                                        |
| Applications          | For Ø 4.5 or 4.7 mm round holes in the enclosure profile, punched rails and punched section without mounting flange |
| Dimensions            | Thread: M5<br>Thread length: 12 mm<br>Thread: M5<br>Thread length: 0.47 ″                                           |
| Thread                | M5                                                                                                                  |
| Packaging unit        | 500 pc(s).                                                                                                          |
| Net weight            | 1                                                                                                                   |
| Gross weight          | 1.48                                                                                                                |
| Customs tariff number | 73181900                                                                                                            |
| EAN                   | 4028177462977                                                                                                       |
| ETIM 9                | EC000891                                                                                                            |
| ETIM 8                | EC000891                                                                                                            |
| ECLASS 8.0            | 23110117                                                                                                            |