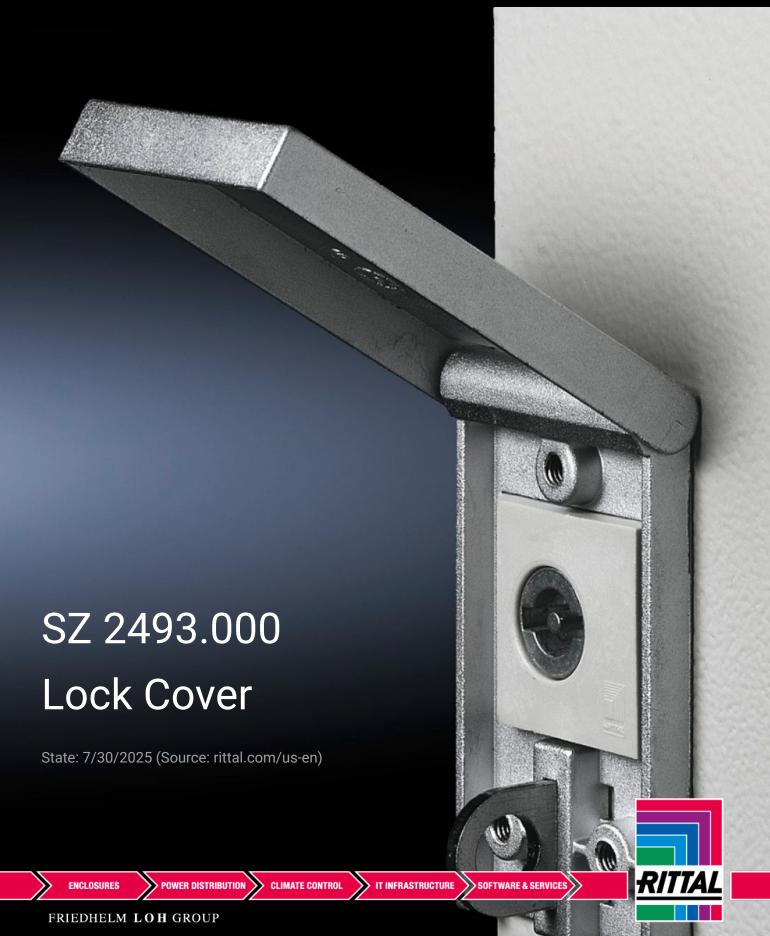

## SZ 2493.000 - Lock Cover for Padlocks or Multiple Locks

For retrofitting to all compact carbon steel enclosures with cam lock.

## **Features**

| Model No.                   | SZ 2493.000                                                                         |
|-----------------------------|-------------------------------------------------------------------------------------|
| Product description         | For retro-fitting to any compact enclosure made from sheet steel and with cam lock. |
| Material                    | Die-cast zinc                                                                       |
| Surface finish              | Nickel-plated                                                                       |
| Suitable for enclosure type | AX with cam                                                                         |
|                             | KX E-Box                                                                            |
|                             | AE with cam                                                                         |
|                             | CX One-Piece Console                                                                |
|                             | CX Desk Unit                                                                        |
| Packaging unit              | 1 pc(s).                                                                            |
| Net weight                  | 0.17                                                                                |
| Gross weight                | 0.215                                                                               |
| Customs tariff number       | 83016000                                                                            |
| EAN                         | 4028177220317                                                                       |
| ETIM 9                      | EC002625                                                                            |
| ETIM 8                      | EC002625                                                                            |
| ECLASS 8.0                  | 27189234                                                                            |