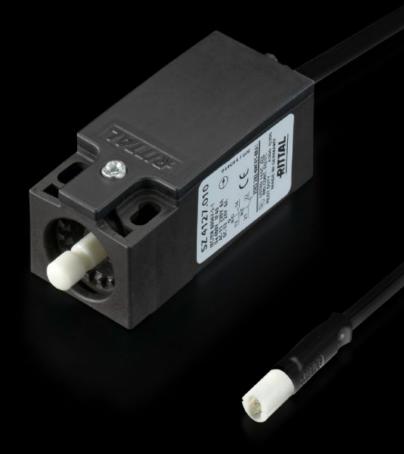

## SZ 2500.460 - Door-Operated Switch for LED System Light

For simple, time-saving connection of the LED system light.

#### **Features**

| Model No.               | SZ 2500.460                                                                                                      |
|-------------------------|------------------------------------------------------------------------------------------------------------------|
| Version                 | With connection cable                                                                                            |
| Product description     | For simple, time-saving connection of the LED system light.                                                      |
| Color                   | Black                                                                                                            |
| Supply includes         | Assembly components                                                                                              |
| Cross-section           | 0.75 mm²                                                                                                         |
| Length                  | 800 mm<br>31.5 ″                                                                                                 |
| AWG                     | AWG 18                                                                                                           |
| Dimensions              | Width: 31 mm Height: 78 mm Depth: 30 mm Length: 800 mm Width: 1.22 " Height: 3.07 " Depth: 1.18 " Length: 31.5 " |
| Electrical connection   | 2.5 A                                                                                                            |
| Rated operating voltage | 230 V (AC)<br>24 V (DC)                                                                                          |
| Packaging unit          | 1 pc(s).                                                                                                         |
| Net weight              | 0.09                                                                                                             |
| Gross weight            | 0.108                                                                                                            |
| Customs tariff number   | 85365019                                                                                                         |
| EAN                     | 4028177809178                                                                                                    |
| E-Number Sweden         | E3465313                                                                                                         |