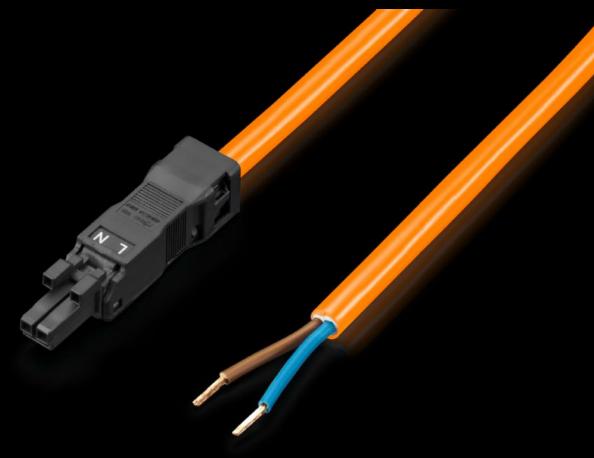

### SZ 2500.520 - Connection cable

For simple, time-saving connection of the LED system light.

#### **Features**

| SZ 2500.520                                                 |
|-------------------------------------------------------------|
| Infeed, 2-pole (with socket, without connector)             |
| For simple, time-saving connection of the LED system light. |
| Orange                                                      |
| 3,000 mm<br>118 ″                                           |
| Mains connection cables: AVLV2 Mains connector: ECBT2       |
| Length: 3,000 mm<br>Length: 118 ″                           |
| 100 V - 240 V, 1~, 60 Hz                                    |
| 1 pc(s).                                                    |
| 0.26                                                        |
| 0.267                                                       |
| 85444290                                                    |
| 4028177921207                                               |
| E3465309                                                    |
| EC002567                                                    |
| EC000458                                                    |
| 27060402                                                    |
|                                                             |