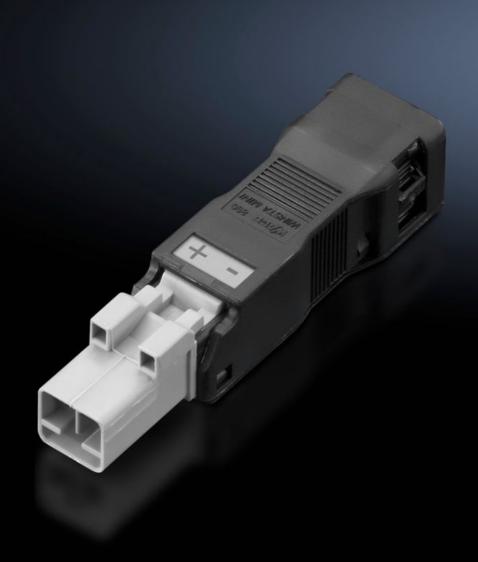

# SZ 2500.640 - Connection accessories for self-assembly for LED system lights, plug/bushing

Bushings and connectors for individual assembly of connection cables.

#### **Features**

| Model No.                                       | SZ 2500.640                                                                                   |
|-------------------------------------------------|-----------------------------------------------------------------------------------------------|
| Version                                         | Connector, 2-pole                                                                             |
| Cross-section, nominal                          | 1.5 mm²                                                                                       |
| Dimensions                                      | Width: 15.6 mm  Height: 13.2 mm  Depth: 61.6 mm  Width: 0.61 "  Height: 0.52 "  Depth: 2.43 " |
| Connection of round conductors, single-wire     | 0.25 - 1.5 mm²                                                                                |
| Connection of round conductors, single-wire AWG | AWG 16 - AWG 22                                                                               |
| Connection of round conductors, multi-wire      | 0.25 - 1 mm²                                                                                  |
| Connection of round conductors, multi-wire      | AWG 18 - AWG 22                                                                               |
| Packaging unit                                  | 5 pc(s).                                                                                      |
| Net weight                                      | 0.045                                                                                         |
| Gross weight                                    | 0.064                                                                                         |
| Customs tariff number                           | 85369095                                                                                      |
| EAN                                             | 4028177918771                                                                                 |
| ETIM 9                                          | EC002567                                                                                      |
| ETIM 8                                          | EC000458                                                                                      |
|                                                 |                                                                                               |