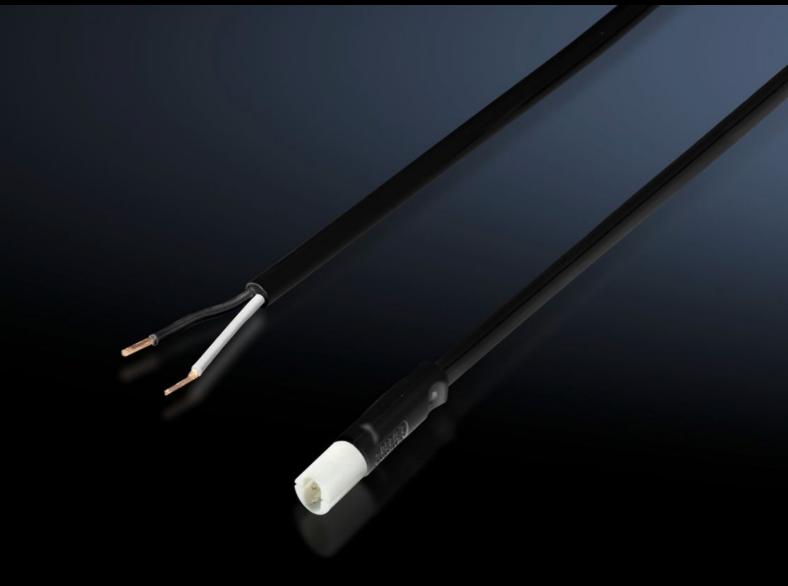

# SZ 2500.670 - Connection accessories for self-assembly for LED system lights, conductor for door position switch

Connection cable with pre-assembled connector for simple, fast connection of the LED system light. With open end for cutting the connection cable to the required individual length.

#### **Features**

| Model No.                  | SZ 2500.670                                                                                                                                                                          |
|----------------------------|--------------------------------------------------------------------------------------------------------------------------------------------------------------------------------------|
| Version                    | Cable for door position switch, UL                                                                                                                                                   |
| Product description        | Connection cable with pre-assembled connector for simple, fast connection of the LED system light. With open end for cutting the connection cable to the required individual length. |
| Color                      | Black                                                                                                                                                                                |
| Length of connection cable | 3,000 mm<br>118 ″                                                                                                                                                                    |
| Packaging unit             | 1 pc(s).                                                                                                                                                                             |
| Net weight                 | 0.13                                                                                                                                                                                 |
| Gross weight               | 0.14                                                                                                                                                                                 |
| Customs tariff number      | 85444290                                                                                                                                                                             |
| EAN                        | 4028177918801                                                                                                                                                                        |
| ETIM 9                     | EC001576                                                                                                                                                                             |
| ETIM 8                     | EC001576                                                                                                                                                                             |
| ECLASS 8.0                 | 27060402                                                                                                                                                                             |
|                            |                                                                                                                                                                                      |