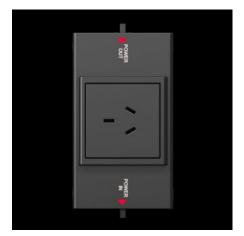

## SZ 2500.713 - Socket box for LED System Light

In combination with the LED system light, the socket box creates a flexible modular system for international use.

#### **Features**

| Model No.           | SZ 2500.713                                                                                                                                                                                                                                                                                                                                                |
|---------------------|------------------------------------------------------------------------------------------------------------------------------------------------------------------------------------------------------------------------------------------------------------------------------------------------------------------------------------------------------------|
| Product description | In combination with the LED system light, the socket box creates a flexible modular system for international use.                                                                                                                                                                                                                                          |
| Benefits            | Similar connection accessories as for LED system lights Cascadable with LED system light Flexible mounting possible throughout the enclosure and on the tubular door frame Ergonomic positioning of the socket box on surfaces No additional wiring required, due to simple connection technology and integration of the LED system light into the circuit |
| Material            | Plastic                                                                                                                                                                                                                                                                                                                                                    |
| Color               | RAL 7016                                                                                                                                                                                                                                                                                                                                                   |
| Supply includes     | Assembly components                                                                                                                                                                                                                                                                                                                                        |
| Connection options  | Power Supply, 3-pole<br>Through-wiring, 3-pole                                                                                                                                                                                                                                                                                                             |
| Note                | Through-wiring or a 3-pole infeed is necessary depending on the application                                                                                                                                                                                                                                                                                |