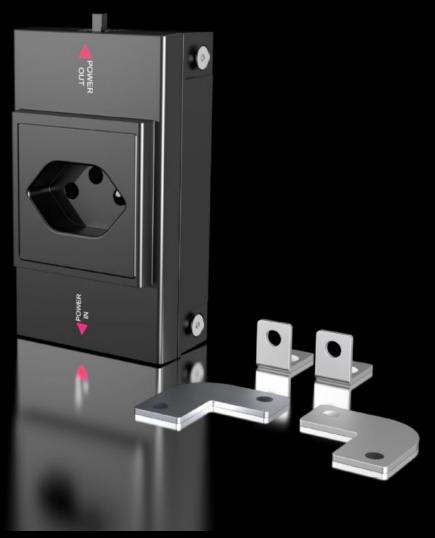

## SZ 2500.713 - Socket box for LED System Light

In combination with the LED system light, the socket box creates a flexible modular system for international use.

#### **Features**

| Model No.           | SZ 2500.713                                                                                                                                                                                                                                                                                                                                                |
|---------------------|------------------------------------------------------------------------------------------------------------------------------------------------------------------------------------------------------------------------------------------------------------------------------------------------------------------------------------------------------------|
| Product description | In combination with the LED system light, the socket box creates a flexible modular system for international use.                                                                                                                                                                                                                                          |
| Benefits            | Similar connection accessories as for LED system lights Cascadable with LED system light Flexible mounting possible throughout the enclosure and on the tubular door frame Ergonomic positioning of the socket box on surfaces No additional wiring required, due to simple connection technology and integration of the LED system light into the circuit |
| Material            | Plastic                                                                                                                                                                                                                                                                                                                                                    |
| Color               | RAL 7016                                                                                                                                                                                                                                                                                                                                                   |
| Supply includes     | Assembly components                                                                                                                                                                                                                                                                                                                                        |
| Connection options  | Power Supply, 3-pole<br>Through-wiring, 3-pole                                                                                                                                                                                                                                                                                                             |
| Note                | Through-wiring or a 3-pole infeed is necessary depending on the application                                                                                                                                                                                                                                                                                |