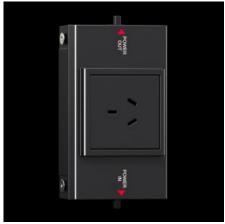

## SZ 2500.713 - Socket box for LED System Light

In combination with the LED system light, the socket box creates a flexible modular system for international use.

#### **Features**

| Model No.           | SZ 2500.713                                                                                                                                                                                                                                                                                                                                                |
|---------------------|------------------------------------------------------------------------------------------------------------------------------------------------------------------------------------------------------------------------------------------------------------------------------------------------------------------------------------------------------------|
| Product description | In combination with the LED system light, the socket box creates a flexible modular system for international use.                                                                                                                                                                                                                                          |
| Benefits            | Similar connection accessories as for LED system lights Cascadable with LED system light Flexible mounting possible throughout the enclosure and on the tubular door frame Ergonomic positioning of the socket box on surfaces No additional wiring required, due to simple connection technology and integration of the LED system light into the circuit |
| Material            | Plastic                                                                                                                                                                                                                                                                                                                                                    |
| Color               | RAL 7016                                                                                                                                                                                                                                                                                                                                                   |
| Supply includes     | Assembly components                                                                                                                                                                                                                                                                                                                                        |
| Connection options  | Power Supply, 3-pole<br>Through-wiring, 3-pole                                                                                                                                                                                                                                                                                                             |
| Note                | Through-wiring or a 3-pole infeed is necessary depending on the application                                                                                                                                                                                                                                                                                |