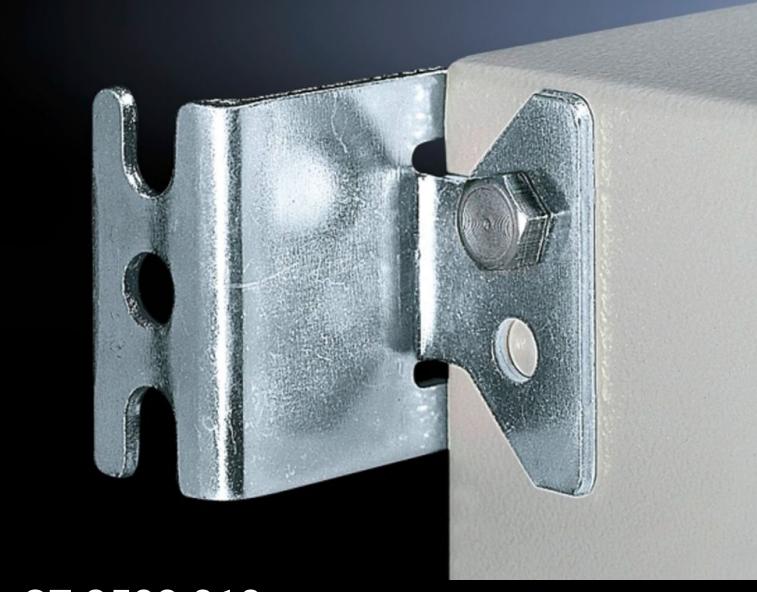

## SZ 2503.010 - Wall mounting bracket for WM

Mounting bracket for the stable mounting of small enclosures and wall-mounted enclosures.

## **Features**

| Model No.             | SZ 2503.010                               |
|-----------------------|-------------------------------------------|
| Material              | Carbon steel, zinc-plated                 |
| Supply includes       | Wall mounting bracket Assembly components |
| Wall distance         | 40 mm<br>1.57 ″                           |
| Note on Model No.:    | Suitable for depths up to 600 mm          |
| Suitable for          | Enclosure type: KL EB BG AE EL            |
| Packaging unit        | 4 pc(s).                                  |
| Net weight            | 0.416                                     |
| Gross weight          | 0.448                                     |
| Customs tariff number | 83025000                                  |
| EAN                   | 4028177436435                             |
| E-Number Sweden       | E3404518                                  |
| ETIM 9                | EC002625                                  |
| ETIM 8                | EC002625                                  |
| ECLASS 8.0            | 27189234                                  |