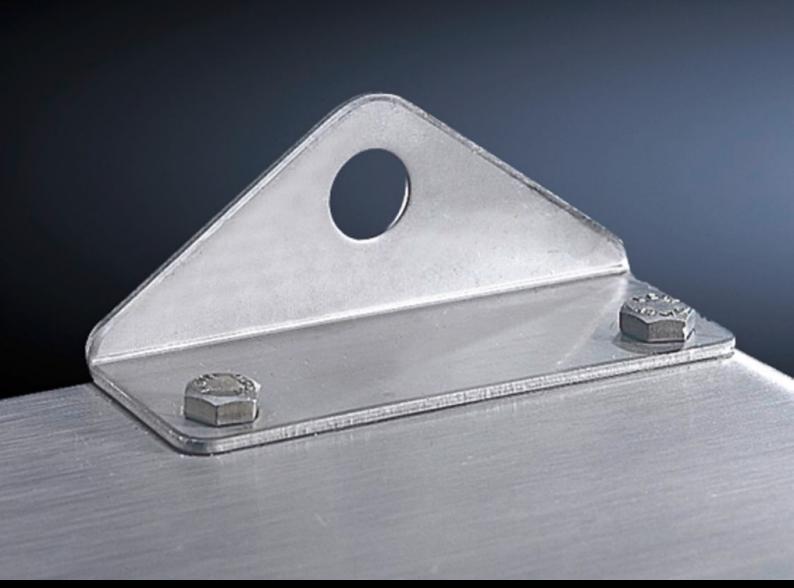

# SZ 2505.510 - Wall mounting angle for WM, AX, JB, KX, AX IT

For the attachment of carbon steel and stainless steel enclosures.

#### **Features**

| Model No.                           | SZ 2505.510                                                                                                             |
|-------------------------------------|-------------------------------------------------------------------------------------------------------------------------|
| Product description                 | For the attachment of carbon steel and stainless steel enclosures.                                                      |
| Material                            | Carbon steel                                                                                                            |
| Color                               | RAL 7035                                                                                                                |
| Supply includes                     | Assembly components for mounting on the enclosure                                                                       |
| Note                                | Additional holes in the housing required                                                                                |
| Suitable for                        | Enclosure type: AX<br>KX<br>AX wall-mounted housing, 3-part                                                             |
| Packaging unit                      | 4 pc(s).                                                                                                                |
| Net weight                          | 0.4                                                                                                                     |
| Gross weight                        | 0.44                                                                                                                    |
| PCF/VE (cradle-to-gate)             | 1.7 kg CO2 eq (Cat B)                                                                                                   |
| Information regarding the PCF class | Category B: PCF value (cradle-to-gate) calculated approximately on<br>the basis of the product weight and self-declared |
| Customs tariff number               | 73182900                                                                                                                |
| EAN                                 | 4028177663510                                                                                                           |
| ETIM 9                              | EC002625                                                                                                                |
| ETIM 8                              | EC002625                                                                                                                |
| ECLASS 8.0                          | 27189234                                                                                                                |