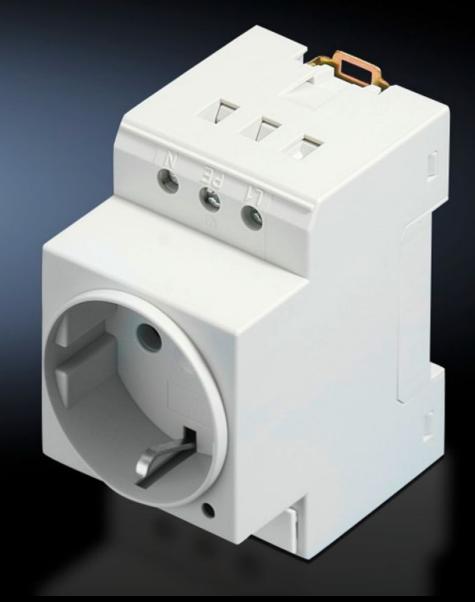

## SZ 2506.100 - Socket

To mount on TS 35/7.5 support rails and TS35/15 to EN 60 715, uniform screw terminals from one side.

## **Features**

| Model No.             | SZ 2506.100                                                                                                                |
|-----------------------|----------------------------------------------------------------------------------------------------------------------------|
| Product description   | To mount on TS 35/7.5 and TS 35/15 support rails to EN 60 715. Uniform screw terminals from one side. Housing width 45 mm. |
| Material              | Polyamide                                                                                                                  |
| Color                 | Gray                                                                                                                       |
| Rated voltage         | 250 V AC                                                                                                                   |
| Rated current (max.)  | 16 A                                                                                                                       |
| Outlets               | D, ground pin (type F, CEE 7/3)                                                                                            |
| Packaging unit        | 2 pc(s).                                                                                                                   |
| Net weight            | 0.13                                                                                                                       |
| Gross weight          | 0.14                                                                                                                       |
| Customs tariff number | 85366990                                                                                                                   |
| EAN                   | 4028177494664                                                                                                              |
| ETIM 9                | EC000330                                                                                                                   |
| ETIM 8                | EC000330                                                                                                                   |
| ECLASS 8.0            | 27142604                                                                                                                   |