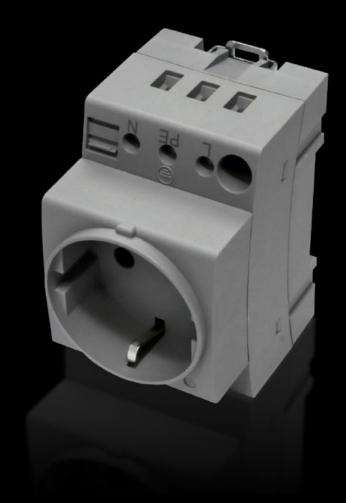

#### SZ 2506.120 - Socket

To mount on TS 35/7.5 support rails and TS35/15 to EN 60 715, uniform screw terminals from one side.

#### **Features**

| Model No.             | SZ 2506.120                                                                                                                |
|-----------------------|----------------------------------------------------------------------------------------------------------------------------|
| Product description   | To mount on TS 35/7.5 and TS 35/15 support rails to EN 60 715. Uniform screw terminals from one side. Housing width 45 mm. |
| Material              | Polyamide                                                                                                                  |
| Color                 | Gray                                                                                                                       |
| Rated voltage         | 250 V AC                                                                                                                   |
| Rated current (max.)  | 16 A                                                                                                                       |
| Outlets               | D, ground pin (type F, CEE 7/3)                                                                                            |
| Packaging unit        | 2 pc(s).                                                                                                                   |
| Net weight            | 0.15                                                                                                                       |
| Gross weight          | 0.166                                                                                                                      |
| Customs tariff number | 85366990                                                                                                                   |
| EAN                   | 4028177935600                                                                                                              |
| ETIM 9                | EC000330                                                                                                                   |
| ETIM 8                | EC000330                                                                                                                   |
| ECLASS 8.0            | 27142604                                                                                                                   |
|                       |                                                                                                                            |