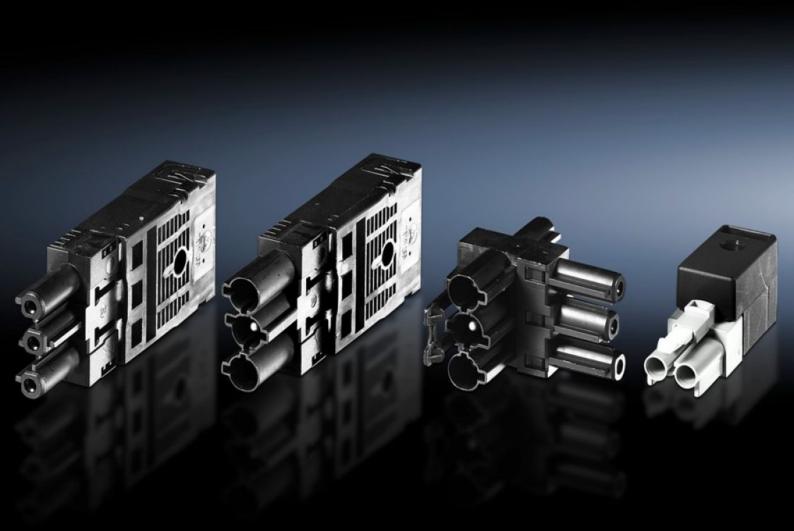

## SZ 2507.200 - Connection accessories for self-assembly for universal light, courtesy light, and compact light

Outlets for thru-wiring power supply, connectors for thru-wiring connection component, T-distributor with 2 outlets and 1 connector, connector for door-operated switch cable.