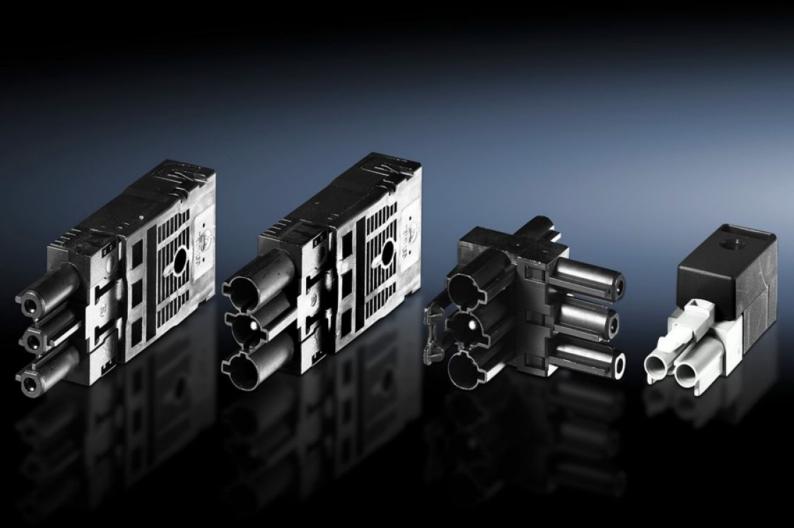

## SZ 2507.400 - Connection accessories for self-assembly for universal light, courtesy light, and compact light

Outlets for thru-wiring power supply, connectors for thru-wiring connection component, T-distributor with 2 outlets and 1 connector, connector for door-operated switch cable.