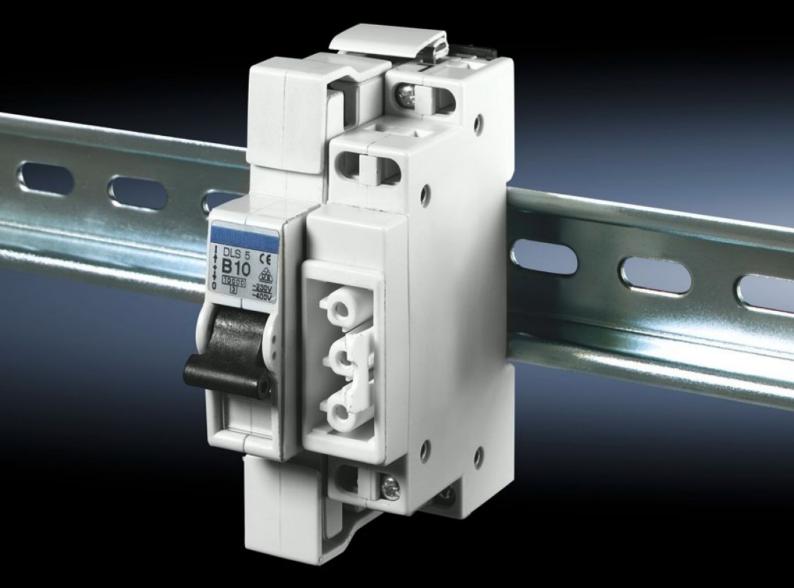

# SZ 2507.500 - Connection component with circuit-breaker 10 A

Connection component that snaps onto a top hat rail.