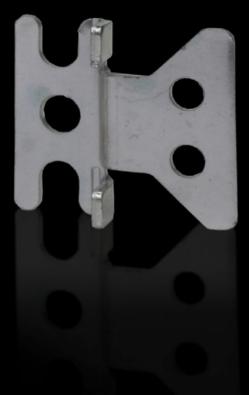

## SZ 2508.010 - Wall mounting bracket for WM

Mounting bracket for the stable mounting of small enclosures and wall-mounted enclosures.