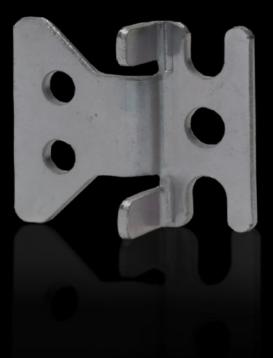

## SZ 2508.010 - Wall mounting bracket for WM

Mounting bracket for the stable mounting of small enclosures and wall-mounted enclosures.