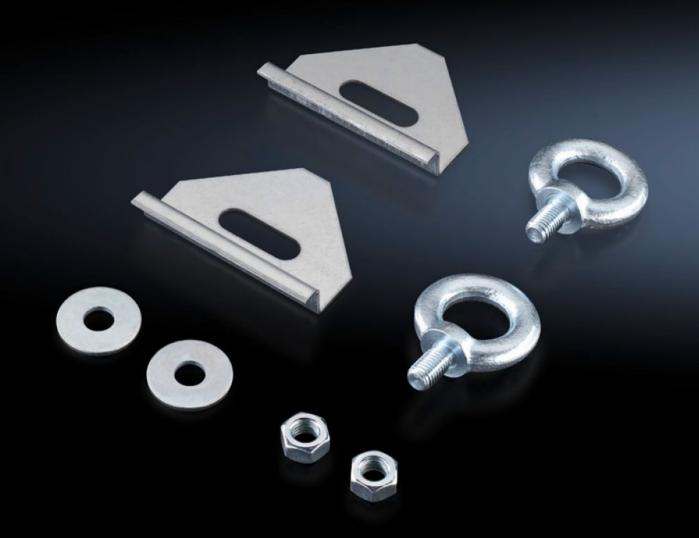

## SZ 2509.000 - Eyebolts for AE/WM

For crane transportation of housing. A reinforcement plate should be placed underneath.

## **Features**

| Model No.             | SZ 2509.000                                                                      |
|-----------------------|----------------------------------------------------------------------------------|
| Product description   | For crane transportation of enclosures, reinforcement plate to place underneath. |
| Supply includes       | Eyebolts<br>Reinforcement plate                                                  |
| Dimensions            | Thread: M12                                                                      |
| Packaging unit        | 4 pc(s).                                                                         |
| Net weight            | 1.12                                                                             |
| Gross weight          | 1.16                                                                             |
| Customs tariff number | 83024900                                                                         |
| EAN                   | 4028177025806                                                                    |
| ECLASS 8.0            | 27189262                                                                         |