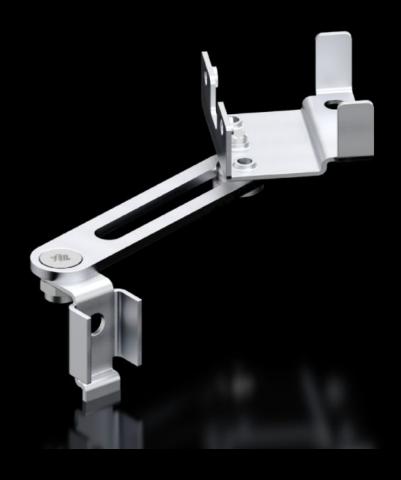

## AX 2519.020 Door stay

State: 8/5/2025 (Source: rittal.com/us-en)

## AX 2519.020 - Door stay for AX

To secure the door in the open position. Can be mounted without machining the enclosure.

## **Features**

| Model No.                   | AX 2519.020                                                                                  |
|-----------------------------|----------------------------------------------------------------------------------------------|
| Product description         | To secure the door in the open position. Can be mounted without machining on the housing.    |
| Material                    | Carbon steel                                                                                 |
| Surface finish              | Zinc-plated                                                                                  |
| Supply includes             | Assembly components                                                                          |
| Installation position       | Тор                                                                                          |
| Mounting tip                | For installation in AX carbon steel, only in conjunction with rails interior installation AX |
| Suitable for enclosure type | AX carbon steel CX Pedestal CX One-Piece Console                                             |
| Packaging unit              | 1 pc(s).                                                                                     |
| Net weight                  | 0.09                                                                                         |
| Gross weight                | 0.093                                                                                        |
| Customs tariff number       | 83024900                                                                                     |
| EAN                         | 4028177970366                                                                                |
| E-Number Sweden             | E3465442                                                                                     |
| ETIM 9                      | EC002626                                                                                     |
| ETIM 8                      | EC002626                                                                                     |
| ECLASS 8.0                  | 27189266                                                                                     |