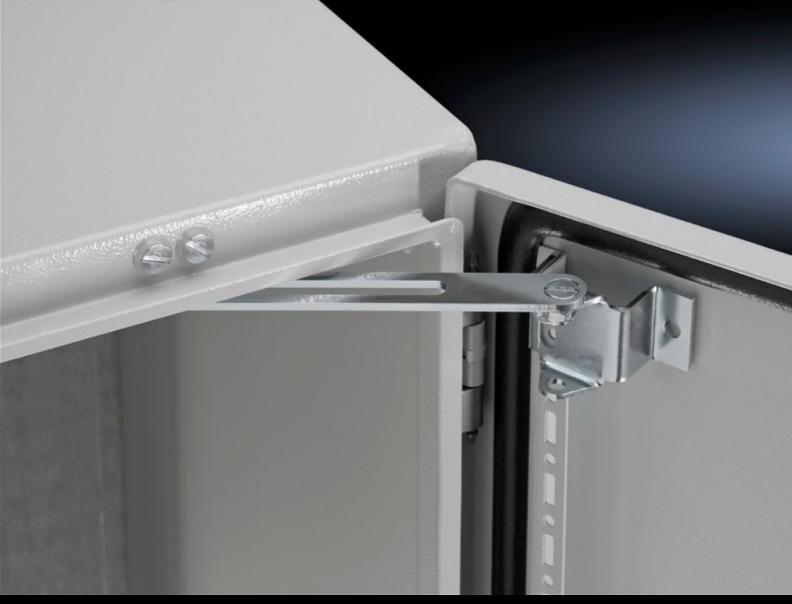

## SZ 2519.200 - Door stay

Provides support to hold the door in place.

## **Features**

| Model No.                   | SZ 2519.200                                                                               |
|-----------------------------|-------------------------------------------------------------------------------------------|
| Product description         | To secure the door in the open position. Can be mounted without machining on the housing. |
| Supply includes             | Assembly components                                                                       |
| Installation position       | Тор                                                                                       |
| Suitable for enclosure type | TP                                                                                        |
| Packaging unit              | 2 pc(s).                                                                                  |
| Net weight                  | 0.238                                                                                     |
| Gross weight                | 0.243                                                                                     |
| Customs tariff number       | 83024900                                                                                  |
| EAN                         | 4028177533479                                                                             |
| E-Number Sweden             | E3404492                                                                                  |
| ETIM 9                      | EC002626                                                                                  |
| ETIM 8                      | EC002626                                                                                  |
| ECLASS 8.0                  | 27189266                                                                                  |