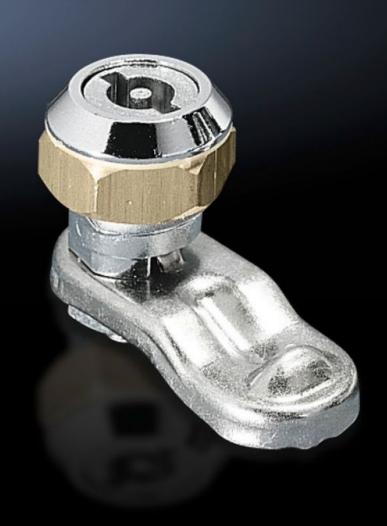

## Rittal – The System.

Faster – better – everywhere.





## SZ 2520.000 Cam lock

State: 8/17/2025 (Source: rittal.com/us-en)



## SZ 2520.000 - Cam lock

Cam lock, zinc die-cast with double-bit insert

## **Features**

| Model No.                   | SZ 2520.000                                                    |
|-----------------------------|----------------------------------------------------------------|
| Material                    | Die-cast zinc                                                  |
| Surface finish              | Nickel-plated                                                  |
| Supply includes             | Supplied without key                                           |
| Note on Model No.:          | Can be replaced by lock inserts, type C                        |
| Lock                        | Lock Insert: Double-