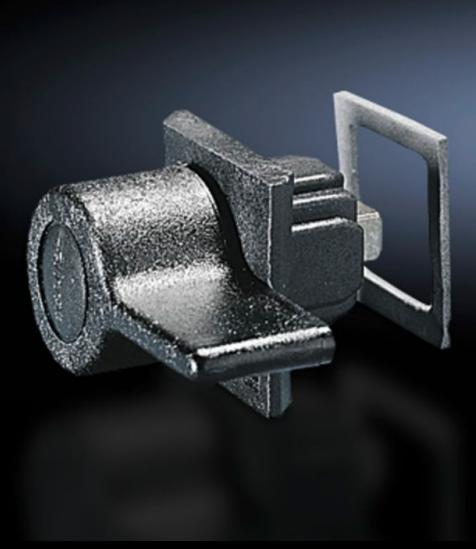

## SZ 2533.100 - Plastic Handles for AX/KX

Alternative to standard lock inserts, for use with or without a lock cylinder insert.

## **Features**

| Model No.             | SZ 2533.100                                                                                                                         |
|-----------------------|-------------------------------------------------------------------------------------------------------------------------------------|
| Version               | A                                                                                                                                   |
| Product description   | Alternative to standard lock inserts, for use with or without a lock cylinder insert.                                               |
| Material              | Enclosure made of fiber-glass reinforced polyamide<br>Locking lug: plastic<br>Seal: PU<br>Clamping piece: carbon steel, zinc-plated |
| Color                 | RAL 9011                                                                                                                            |
| Supply includes       | Supplied without key Plastic handle Seal Clamping piece AX locking lug KX locking lug Assembly screw                                |
| Note                  | Other lock systems available on request.                                                                                            |
| Lock                  | Lock Insert: Without lock                                                                                                           |
| Packaging unit        | 1 pc(s).                                                                                                                            |
| Net weight            | 0.065                                                                                                                               |
| Gross weight          | 0.067                                                                                                                               |
| Customs tariff number | 39269097                                                                                                                            |
| EAN                   | 4028177940581                                                                                                                       |
| ETIM 9                | EC000327                                                                                                                            |
| ETIM 8                | EC000327                                                                                                                            |
| ECLASS 8.0            | 27409217                                                                                                                            |