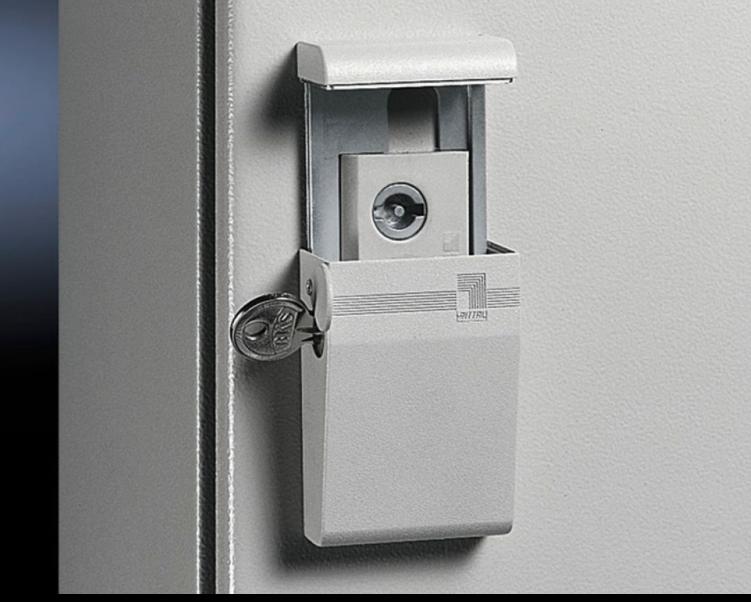

## SZ 2534.100 - Semi-cylinder lock for AE/WM

For retro-fitting to any single-door AE housing with cam lock.

## **Features**

| Model No.                   | SZ 2534.100                                                                                                                                                                                                                                                                                                         |
|-----------------------------|---------------------------------------------------------------------------------------------------------------------------------------------------------------------------------------------------------------------------------------------------------------------------------------------------------------------|
| Product description         | For retro-fitting to all single-door enclosures with cam lock. The cover plate is locked with semi-cylinders measuring 40 mm or 45 mm overall (in line with DIN 18 252). Additional cover protects the cylinder from dirt. The protection category of the enclosure is not reduced. Supplied without semi-cylinder. |
| Material                    | Die-cast zinc                                                                                                                                                                                                                                                                                                       |
| Color                       | RAL 7035                                                                                                                                                                                                                                                                                                            |
| Note                        | Not suitable for enclosures from stainless steel 1.4404 (AISI 316L) and use of cam lock SZ 2304.000.                                                                                                                                                                                                                |
| Suitable for Model No.      | 9785040<br>9785042                                                                                                                                                                                                                                                                                                  |
| Suitable for enclosure type | AE with cam<br>Wall-mounted housing AE with cam<br>Basic AE with cam                                                                                                                                                                                                                                                |
| Packaging unit              | 1 pc(s).                                                                                                                                                                                                                                                                                                            |
| Net weight                  | 0.239                                                                                                                                                                                                                                                                                                               |
| Gross weight                | 0.257                                                                                                                                                                                                                                                                                                               |
| Customs tariff number       | 83016000                                                                                                                                                                                                                                                                                                            |
| EAN                         | 4028177462946                                                                                                                                                                                                                                                                                                       |
| ETIM 9                      | EC000327                                                                                                                                                                                                                                                                                                            |
| ETIM 8                      | EC000327                                                                                                                                                                                                                                                                                                            |
| ECLASS 8.0                  | 27409217                                                                                                                                                                                                                                                                                                            |