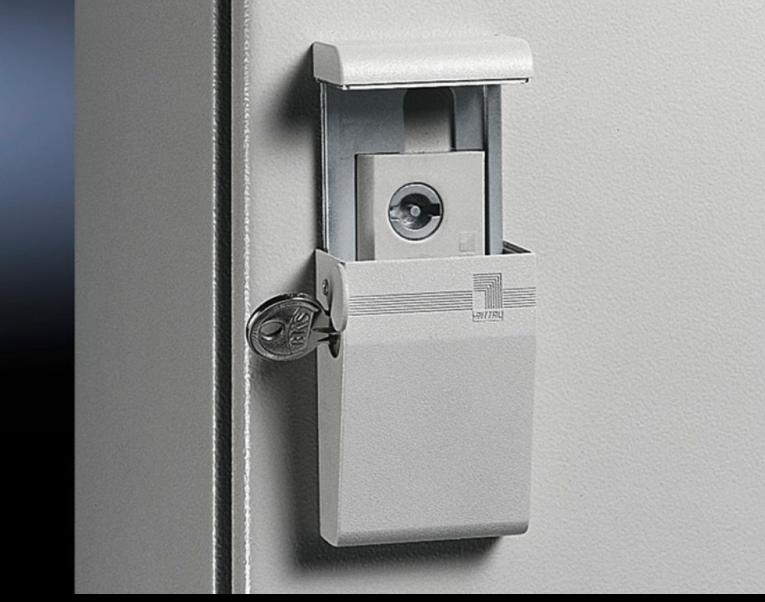

## SZ 2534.500 - Semi-cylinder lock for AE/WM

For retro-fitting to any single-door AE housing with cam lock.

## **Features**

| Model No.                   | SZ 2534.500                                                                                                                                                                                                                                                                                                         |
|-----------------------------|---------------------------------------------------------------------------------------------------------------------------------------------------------------------------------------------------------------------------------------------------------------------------------------------------------------------|
|                             |                                                                                                                                                                                                                                                                                                                     |
| Product description         | For retro-fitting to all single-door enclosures with cam lock. The cover plate is locked with semi-cylinders measuring 40 mm or 45 mm overall (in line with DIN 18 252). Additional cover protects the cylinder from dirt. The protection category of the enclosure is not reduced. Supplied without semi-cylinder. |
| Material                    | Die-cast zinc                                                                                                                                                                                                                                                                                                       |
| Color                       | nickel-plated (matt)                                                                                                                                                                                                                                                                                                |
| Note                        | Not suitable for enclosures from stainless steel 1.4404 (AISI 316L) and use of cam lock SZ 2304.000.                                                                                                                                                                                                                |
| Suitable for Model No.      | 9785040<br>9785042                                                                                                                                                                                                                                                                                                  |
| Suitable for enclosure type | AE stainless steel with cam<br>Basic AE with cam, stainless steel                                                                                                                                                                                                                                                   |
| Packaging unit              | 1 pc(s).                                                                                                                                                                                                                                                                                                            |
| Net weight                  | 0.23                                                                                                                                                                                                                                                                                                                |
| Gross weight                | 0.257                                                                                                                                                                                                                                                                                                               |
| Customs tariff number       | 83015000                                                                                                                                                                                                                                                                                                            |
| EAN                         | 4028177149779                                                                                                                                                                                                                                                                                                       |
| ETIM 9                      | EC000327                                                                                                                                                                                                                                                                                                            |
| ETIM 8                      | EC000327                                                                                                                                                                                                                                                                                                            |
| ECLASS 8.0                  | 27409217                                                                                                                                                                                                                                                                                                            |